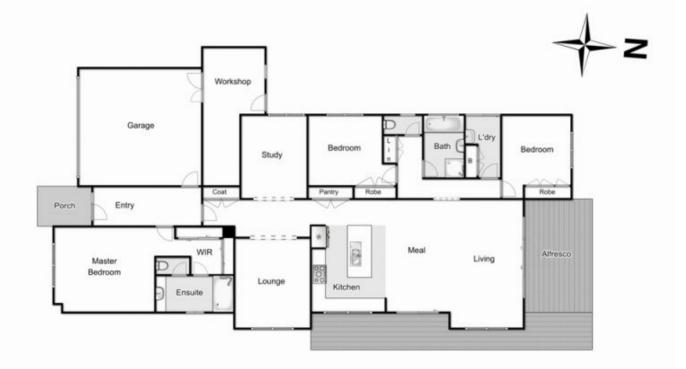

## 2 Fairway Crescent, Darley

Whilst every attempt has been made to ensure the accuracy of the floor plan contained here, measurements of doors, windows, rooms and any other items are approximate and no responsibility is taken for any error, omission, or mis-statement.

This claim is for illustrative oursposes only and should be used as such by any errorsective numbers, or mis-statement, and applicances, these name have not been tested and no responsibility or efficiency can be given.