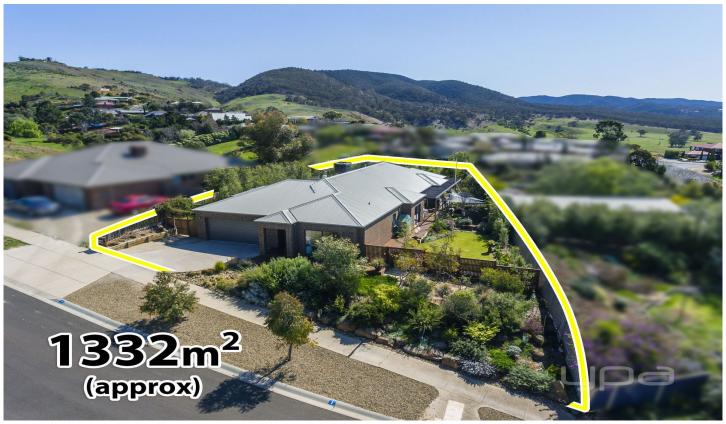

## 2 Fairway Crescent DARLEY VIC

Displaying an impressive blend of captivating modern features and contemporary style, the generous proportions of this home make for a sensational family domain in one of the most highly sought after streets that Darley has to offer. Positioned perfectly with picturesque views, this immaculate property is bound to tick every box.

3 2 2 2 2

Land Size: 1332 sqm

View: https://www.ypa.com.au/7399556

**Shane Spiteri** 0488 980 115