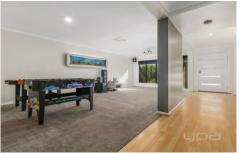

The separate front formal lounge, rumpus room, open-plan living area, kids retreat and study each offer more than enough room for the entire family.

The beautiful kitchen features ample bench space and storage, 900mm oven/cook top, stainless steel appliances, pendant lights and a dishwasher.