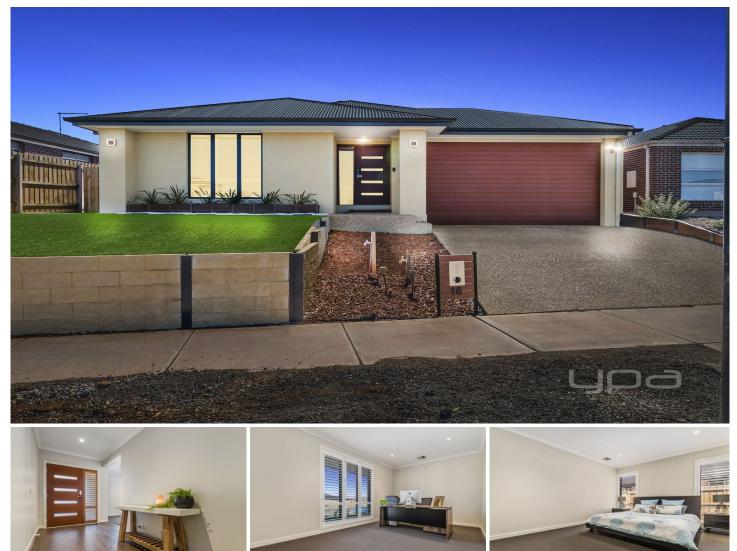

## **16 Toolern Waters Drive WEIR VIEWS VIC**

Secure your opportunity to purchase this quality home, fully furnished with top of the range designer furniture featuring; 100mm thick stone top dining table/tv unit/coffee table/lamp table/hall table, Nick Scali couches and much more.

Situated in the aspiring Toolern Waters Estate with proposed water side cafes, walking tracks, shopping district and train station close by. This home offers glamorous ambience throughout in combination with the finest and latest upgrades, making this exquisite home true value for your money.

Displaying an impressive blend of captivating modern features and contemporary style, the generous proportions of this home make for a sensational family domain.

Comprising of four large bedrooms with walk in robes,

4 🛤 2 🚔 2 🚘

Land Size : 460 sqm View : https://www.ypa.com.au/7399558

Ryan Anders 0434 900 300

Whilst every attempt has been made to ensure the accuracy of the floor plan contr This plan is for illustrative purposes only and should be used as such by any prosp or mis-st ny other items are approximate and no responsibility is taken for any error, omission, or mis on have not been tested and no guarantee as to their operability or efficiency can be given. ur. The ns and appliances she