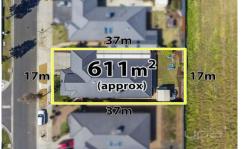

## **67 Long Tree Drive HARKNESS VIC**

Wonderfully presented throughout, this outstanding home does not compromise when it comes to luxurious family living at its best. Situated on 611m2(approx..) land, in a peaceful family neighbourhood, this stunning home combines the convenience of being close to everything you could want; parklands, shops and public transport, while retaining the feeling of privacy. The home is also conveniently positioned within the exclusive Arnolds Creek Primary School zoning.

Featuring three large separate living zones, each providing an impressive amount of space ensuring room for the

4 🕒 2 📛 2 🖨

Land Size: 611 sqm

View: https://www.ypa.com.au/7399559

**Shane Spiteri** 0488 980 115