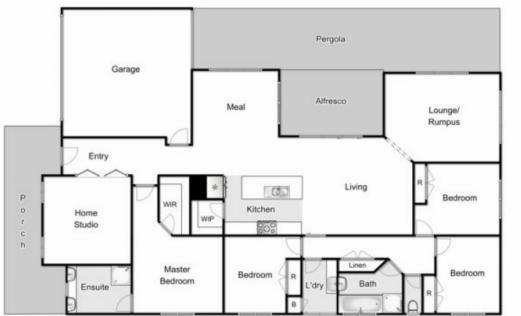

## **67 Long Tree Drive HARKNESS VIC**

Wonderfully presented throughout, this outstanding home does not compromise when it comes to luxurious family living at its best. Situated on 611m2(approx..) land, in a peaceful family neighbourhood, this stunning home combines the convenience of being close to everything you could want; parklands, shops and public transport, while retaining the feeling of privacy. The home is also conveniently positioned within the exclusive Arnolds Creek Primary School zoning.

Presented in perfect order throughout, this sensational family home includes; four bedrooms, master bedroom with walk in robe and spacious ensuite, remaining rooms with built in robes and additional ceiling fans.

Featuring three large separate living zones, each providing an impressive amount of space ensuring room for the

4 🕒 2 📛 2 🖨

Land Size: 611 sqm

View: https://www.ypa.com.au/7399559

**Shane Spiteri** 0488 980 115

## 67 Long Tree Drive, Harkness

Whilst every attempt has been made to ensure the accuracy of the floor plan contained here, measurements of doors, windows, rooms and any other items are approximate and no responsibility is taken for any error, omission, or min-statement. This plan is for illustrative our posses only and should be used as such by any errors exclusing the environment.