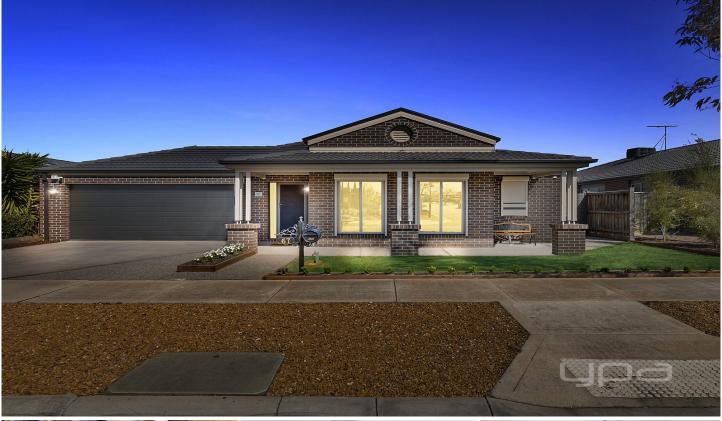

## **67 Long Tree Drive HARKNESS VIC**

Wonderfully presented throughout, this outstanding home does not compromise when it comes to luxurious family living at its best. Situated on 611m2(approx..) land, in a peaceful family neighbourhood, this stunning home combines the convenience of being close to everything you could want; parklands, shops and public transport, while retaining the feeling of privacy. The home is also conveniently positioned within the exclusive Arnolds Creek Primary School zoning.

Presented in perfect order throughout, this sensational family home includes; four bedrooms, master bedroom with walk in robe and spacious ensuite, remaining rooms with built in robes and additional ceiling fans.

Featuring three large separate living zones, each providing an impressive amount of space ensuring room for the

4 🕒 2 📛 2 🖨

Land Size: 611 sqm

View: https://www.ypa.com.au/7399559

**Shane Spiteri** 0488 980 115