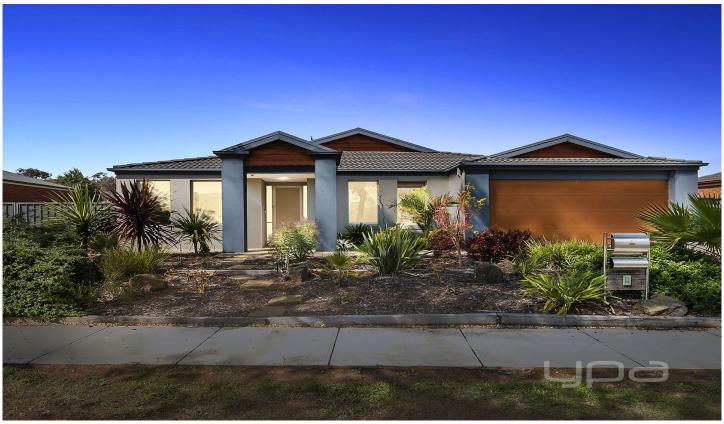

## **8 Hyperno Court KURUNJANG VIC**

Situated on a huge block allotment of 884m2 (approx.), this home offers an impressive design that is eye-catching from the moment you arrive.

Comprising of four generous sized bedrooms (master bedroom complete with full ensuite and WIR), formal lounge upon entry and to the rear of the home you will find an additional family rumpus room perfect for all your entertaining needs. Your sleek and spacious kitchen with ample cupboard space, complete with stainless steel appliances and quality fixtures, overlooks your open living space and adjoining meals area, bright central bathroom to service remaining bedrooms and a functional laundry with external access.