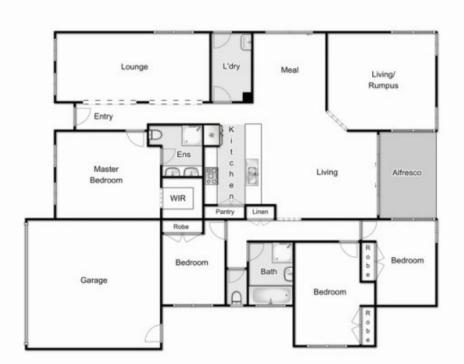

## **8 Hyperno Court KURUNJANG VIC**

Situated on a huge block allotment of 884m2 (approx.), this home offers an impressive design that is eye-catching from the moment you arrive.

Comprising of four generous sized bedrooms (master bedroom complete with full ensuite and WIR), formal lounge upon entry and to the rear of the home you will find an additional family rumpus room perfect for all your entertaining needs. Your sleek and spacious kitchen with ample cupboard space, complete with stainless steel appliances and quality fixtures, overlooks your open living space and adjoining meals area, bright central bathroom to service remaining bedrooms and a functional laundry with external access.

## 8 Hyperno Court, Kurunjang

Whilst every attempt has been made to ensure the accuracy of the floor plan contained here, measurements of doors, windows, rooms and any other items are approximate and no responsibility is taken for any error, oniosion, or mis-statement. This plan is for illustrative purposes only and should be used as such by any prospective purchaser. The services, systems and appliances shown have not been tested and no guarantee as to their operability or efficiency can be given.