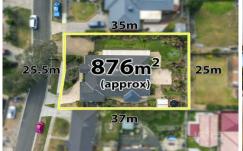

## **8 Hyperno Court KURUNJANG VIC**

Situated on a huge block allotment of 884m2 (approx.), this home offers an impressive design that is eye-catching from the moment you arrive.

Comprising of four generous sized bedrooms (master bedroom complete with full ensuite and WIR), formal lounge upon entry and to the rear of the home you will find an additional family rumpus room perfect for all your entertaining needs. Your sleek and spacious kitchen with ample cupboard space, complete with stainless steel appliances and quality fixtures, overlooks your open living space and adjoining meals area, bright central bathroom to service remaining bedrooms and a functional laundry with external access.

## 8 Hyperno Court, Kurunjang

Whilst every attempt has been made to ensure the accuracy of the floor plan contained here, measurements of doors, windows, rooms and any other items are approximate and no responsibility is taken for any error, oniosion, or mis-statement. This plan is for illustrative purposes only and should be used as such by any prospective purchaser. The services, systems and appliances shown have not been tested and no guarantee as to their operability or efficiency can be given.