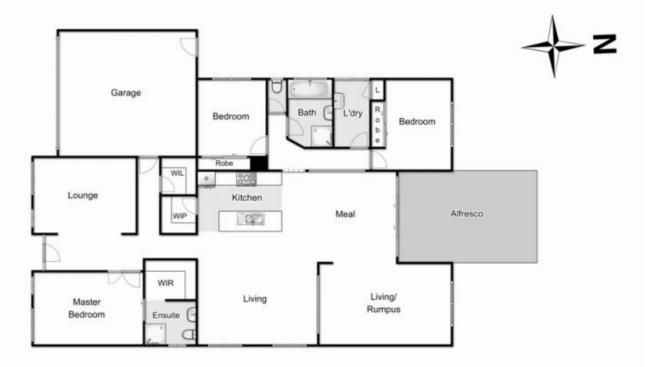

## 66 Rushworth Avenue EYNESBURY VIC

Located in the highly sought after and equally as beautiful township of Eynesbury, this modern and light-filled family home is ready for you to move straight in!

Comprises of three bedrooms with built in robes, (master bedroom complete with walk in robe and large ensuite), separate and central lounge room, bright central bathroom, beautiful well-equipped and spacious kitchen further complimented by 900mm stainless steel appliances, stone bench tops and ample storage, overlooking the spacious on-flowing meals and huge open plan living area that leads perfectly outdoors.

## 66 Rushworth Avenue, Eynesbury

Whilst every attempt has been made to ensure the accuracy of the floor plan contained here, measurements of doors, windows, rooms and any other items are approximate and ne responsibility is taken for any error, omission, or mis-statement. This plan is for illustrative purposes only and should be used as such by any prospective purchaser. The services, systems and appliances shown have not been tested and no guarantee as to their operability or efficiency can be given.