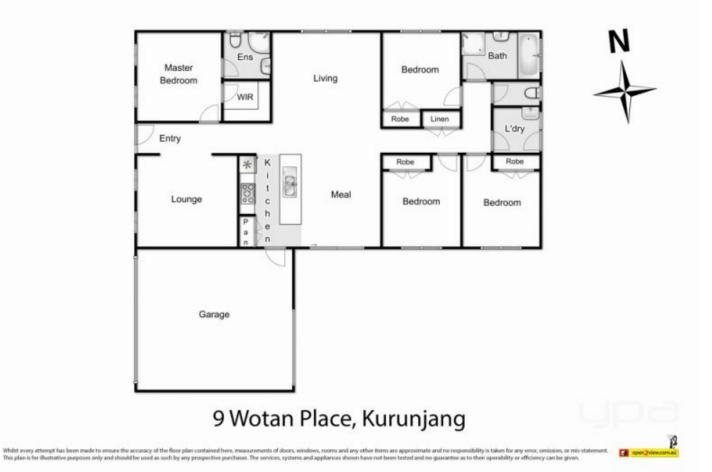

## 9 Wotan Place KURUNJANG VIC

This spacious family home is situated on a huge allotment of 594m2 (approx.) and is perfectly located in a quiet pocket.

The stylish home comprises of four bedrooms (main with large ensuite and walk in robe), a spacious front lounge room upon entry, an extremely spacious kitchen further complimented by 900mm appliances, ample bench space and storage, stainless steel appliances, and overlooks the generous meals area that leads perfectly outdoors.

Land Size : 594 sqm View : https://www.ypa.com.au/7399562

Shane Spiteri 0488 980 115