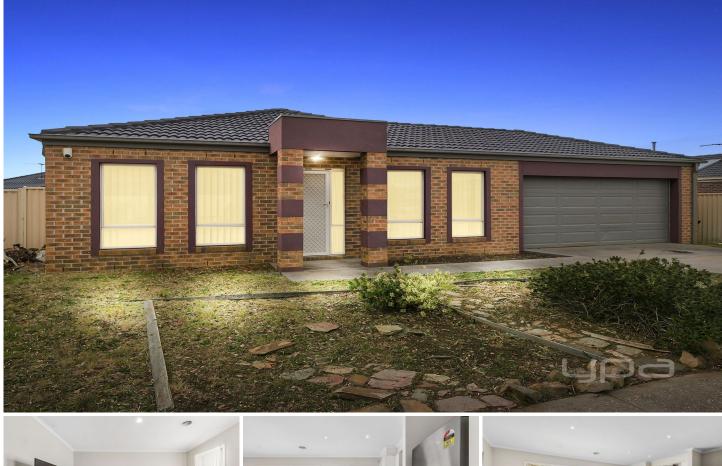

## 9 Wotan Place KURUNJANG VIC

This spacious family home is situated on a huge allotment of 594m2 (approx.) and is perfectly located in a quiet pocket.

The stylish home comprises of four bedrooms (main with large ensuite and walk in robe), a spacious front lounge room upon entry, an extremely spacious kitchen further complimented by 900mm appliances, ample bench space and storage, stainless steel appliances, and overlooks the generous meals area that leads perfectly outdoors.

Moving outside, this backyard boasts the perfect combination of space and privacy and provides a large blank canvas for the entertainment space of your dreams, more than enough room for the kids to play and bonus drive-through access for your convenience. 4 🛤 2 🚔 2 🚘