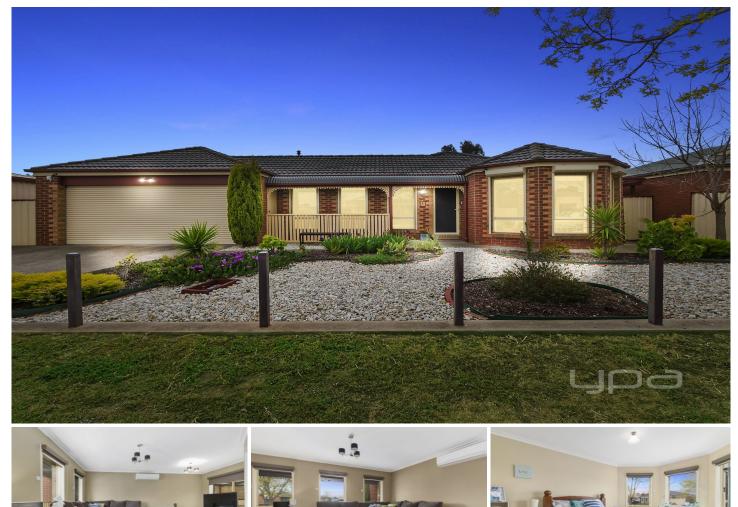

## 60 Fleetwood Circuit MELTON WEST VIC

Upon entering this beautiful family home, you will instantly feel the ample space on offer and the warm and inviting feel.

Situated on a massive 829m2 allotment (approx.) in one of Melton Wests most sought after areas, within close proximity to Woodgrove Shopping Centre and zoned schools, this property offers not only a comfortable living environment, but a great neighbourhood and space for the whole family to enjoy.

Boasting a large living area upon entry, fully equipped bathroom and four generously sized bedrooms with built in robes, master completed with ensuite and walk-in robe, spacious design, in conjunction with the beautiful kitchen fitted with stone bench tops and stainless steel appliances, an on-flowing meals area provide a relaxing and stylish 4 🛤 2 🏪 2 🚘