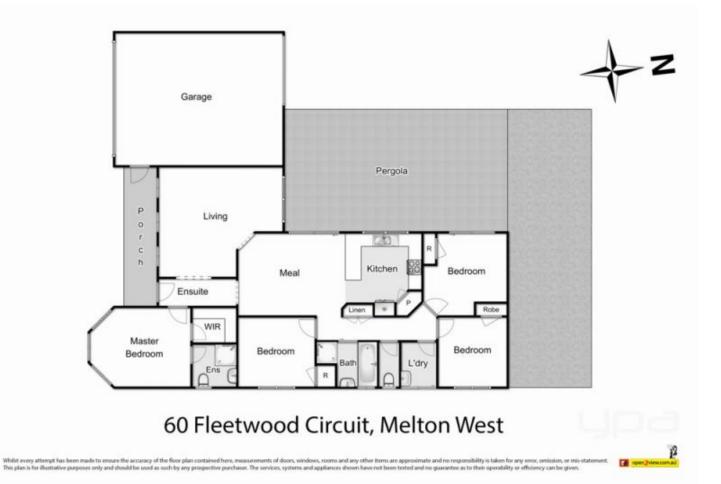

Boasting a large living area upon entry, fully equipped bathroom and four generously sized bedrooms with built in robes, master completed with ensuite and walk-in robe, spacious design, in conjunction with the beautiful kitchen fitted with stone bench tops and stainless steel appliances, an on-flowing meals area provide a relaxing and stylish 4 🛤 2 🏪 2 🚘

Land Size: 829 sqm View: https://www.ypa.com.au/7399563

Shane Spiteri 0488 980 115