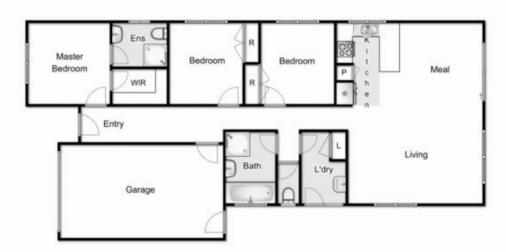

## 1 Poplar Close MELTON VIC

Located in the beautiful Darlingsford Estate, this perfect home will be hard to go past!

Comprising of 3 large bedrooms to accommodate the whole family (main bedroom come complete with an ensuite), beautifully designed open plan gallery style kitchen and dining on-flowing to your spacious living zone, modern central bathroom including bath and a huge separate laundry with external access - this functional floor plan truly has it all.

## 1 Poplar Close, Melton

Whilst every attempt has been made to ensure the accuracy of the floor plan contained here, measurements of doors, windows, rooms and any other items are approximate and no responsibility is taken for any error, omission, or mis-statement. This plan is for illustrative purposes only and should be used as such by any prospective purchaser. The services, systems and appliances shown have not been tested and no equivantee as to their operability or efficiency can be given.