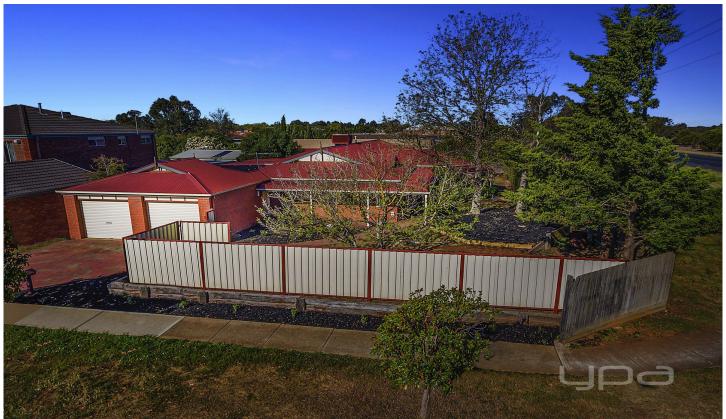

## 2 Gleneagles Drive MELTON WEST VIC

This beautiful family home situated in a quiet and welcoming pocket on a huge allotment of 872m2 (approx.) is one you dont want to miss out on!

Walking in to this light filled home there is a large lounge complete with a warm and welcoming fireplace.

This home comprises of four bedrooms, including a huge master with large ensuite, and even a spacious separate study. There is also an impressive kitchen, complete with high-end 900mm stainless steel Westinghouse appliances overlooking the open meals and living area; which flows outside into the low maintenance yard complete with large pergola perfect to entertain loved ones, and a grassed area for the kids to play. This property continues to offer more with a large shed containing power, air-conditioning and television connection.