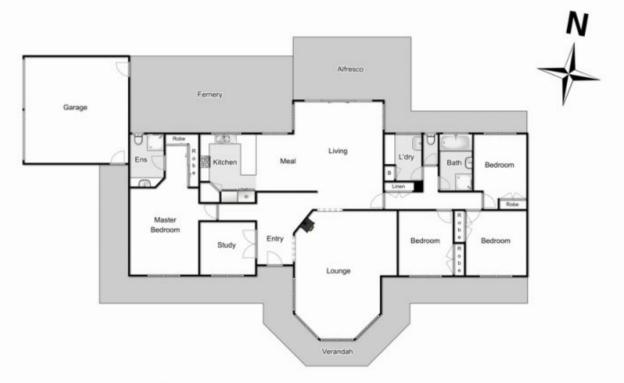

This home comprises of four bedrooms, including a huge master with large ensuite, and even a spacious separate study. There is also an impressive kitchen, complete with high-end 900mm stainless steel Westinghouse appliances overlooking the open meals and living area; which flows outside into the low maintenance yard complete with large pergola perfect to entertain loved ones, and a grassed area for the kids to play. This property continues to offer more with a large shed containing power, air-conditioning and television connection.

## 2 Gleneagles Drive, Melton West

Whilst every attempt has been made to ensure the accuracy of the floor plan contained here, measurements of doors, windows, rooms and any other items are approximate and no responsibility is taken for any error, omission, or mis-statement.
This plan is for illustrative purposes only and should be used as such by any prospective purchaser. The services, systems and appliances shown have not been tested and no guarantee as to their operability or efficiency can be given.