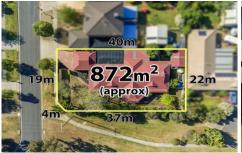

## 2 Gleneagles Drive MELTON WEST VIC

This beautiful family home situated in a quiet and welcoming pocket on a huge allotment of 872m2 (approx.) is one you dont want to miss out on!

Walking in to this light filled home there is a large lounge complete with a warm and welcoming fireplace.

## 2 Gleneagles Drive, Melton West

Whilst every attempt has been made to ensure the accuracy of the floor plan contained here, measurements of doors, windows, rooms and any other items are approximate and no responsibility is taken for any error, omission, or mis-statement.
This plan is for illustrative purposes only and should be used as such by any prospective purchaser. The services, systems and appliances shown have not been tested and no guarantee as to their operability or efficiency can be given.