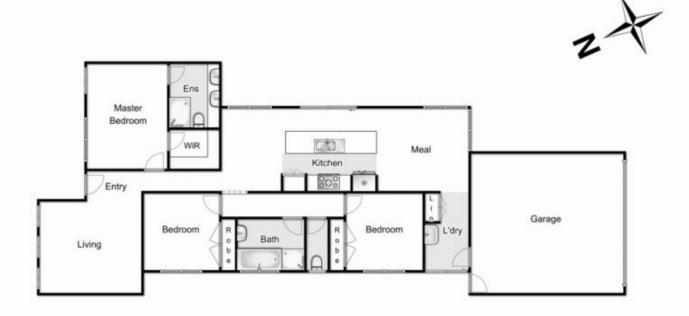

## 804 Eynesbury Road EYNESBURY VIC

Located in the beautiful and highly sought after Eynesbury, this modern and stylish home is ready for you to move straight in.

Comprising of a spacious formal lounge upon entry, three bedrooms to accommodate the whole family (main bedroom complete with WIR and ensuite), beautifully designed and well-appointed kitchen featuring stone bench tops and stainless steel appliances, adjoining dining and living space and a modern central bathroom to service remaining bedrooms. This property encompasses low maintenance modern living throughout.

## 804 Eynesbury Road, Eynesbury

Whilst every attempt has been made to ensure the accuracy of the floor plan contained here, measurements of doors, windows, rooms and any other items are approximate and no responsibility is taken for any error, omission, or min-statement. This plan is for illustrative purposes only and should be used as such by any prospective purchaser. The services, systems and appliances shown have not been tested and no equivantee as to their operability or efficiency can be given.