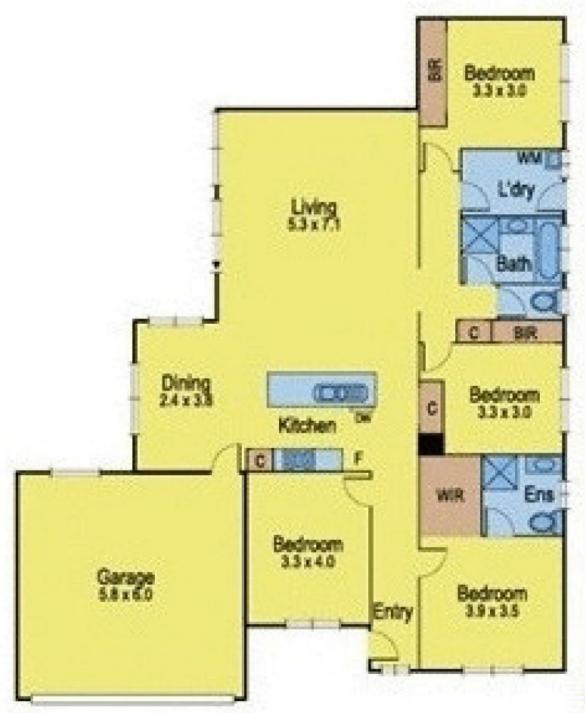

## 9 Sunray Rise HARKNESS VIC

Contemporary design with modern comforts this lovely residence provides four great size bedrooms, (master with ensuite & WIR), centrally located bathroom, designer kitchen and plenty of cupboard space to accommodate any growing family.

A host of extras including huge stunning open meals and living zone and further complimented by heating and cooling.

Moving outside just gets better with a huge block, garden shed and a large space to entertain. Located close to all amenities and walking tracks this home is one certainly not to be missed.