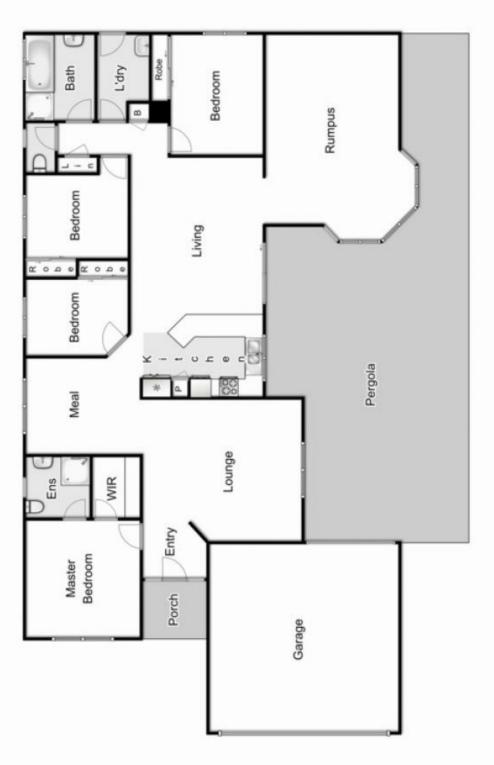

## 8 Kayla Way KURUNJANG VIC

This beautiful home, situated on a 544m2 (approx.) allotment, is located in a quiet and friendly neighbourhood not to be missed out on!

The stylish home comprises of four bedrooms (main with large ensuite and walk in robe), a spacious front lounge room and adjoining formal dining, an extremely spacious kitchen further complimented by ample bench space and storage, overlooking the on-flowing meals area, further complimented by yet another very large living zone to the rear of the home.

Stepping outside there is a huge pergola area, perfect to entertain the family and friends, low maintenance gardens and convenient drive-through access!

Special features for this property includes: ducted heating, secure double car garage, low maintenance gardens, split system cooling, floorboards and so much more.

This property is located in a prime location near parklands,

4 2 2 2

Land Size: 544 sqm

View: https://www.ypa.com.au/7399569

Ryan Anders 0434 900 300