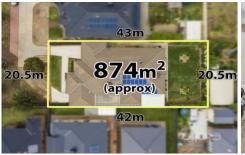

Comprising of four extra-large bedrooms with built in robes, (two of the bedrooms complete with double robes), a functional and modern bathroom including bath and double

4 2 3 3

Land Size: 877 sqm

View: https://www.ypa.com.au/7399570

## 37 Featherhead Way, Melton West

Whilst every attempt has been made to ensure the accuracy of the floor plan contained here, measurements of doors, windows, rooms and any other Items are approximate and no responsibility is taken for any error, ormission, or mis-statement. This plan is for illustrative purposes only and should be used as such by any prospective purchaser. The services, systems and appliances shown have not been tested and no guarantee as to their operability or efficiency can be given.