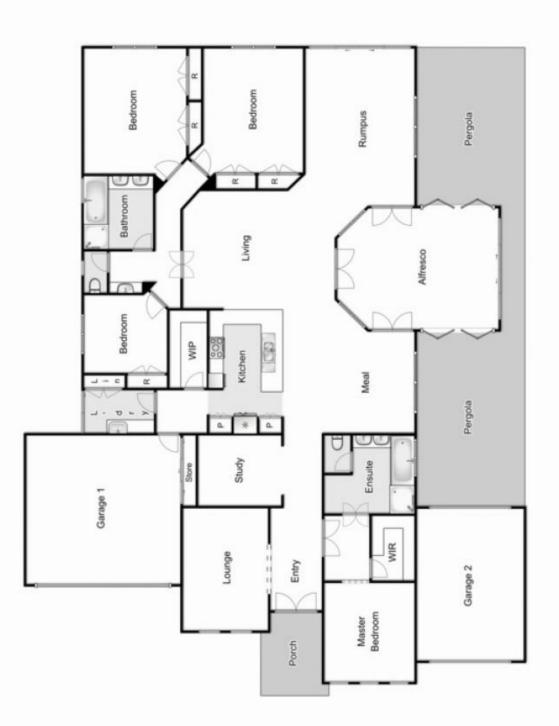

Featuring a formal lounge upon entry, an extra study/kids retreat, an open plan living zone and a large rumpus room to the rear of the home with aesthetically pleasing views of your beautiful backyard; each providing an impressive amount of space ensuring room for the whole family.

Comprising of four extra-large bedrooms with built in robes, (two of the bedrooms complete with double robes), a functional and modern bathroom including bath and double

4 2 3 3

Land Size: 877 sqm

View: https://www.ypa.com.au/7399570

## 37 Featherhead Way, Melton West

Whilst every attempt has been made to ensure the accuracy of the floor plan contained here, measurements of doors, windows, rooms and any other Items are approximate and no responsibility is taken for any error, ormission, or mis-statement. This plan is for illustrative purposes only and should be used as such by any prospective purchaser. The services, systems and appliances shown have not been tested and no guarantee as to their operability or efficiency can be given.