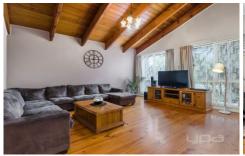

Boasting 3 generous sized bedrooms all including built in robes and the master also containing a modern ensuite, large front lounge room with beautiful cathedral ceilings, stunning kitchen with ample storage and bench space with adjacent meals area and renovated central bathroom. Moving outside you are greeted by a beautiful outdoor entertaining area which is fully enclosed, perfect for entertaining all year round. This family home is also surrounded by breathtaking fully manicured gardens, including a luscious veggie patch.