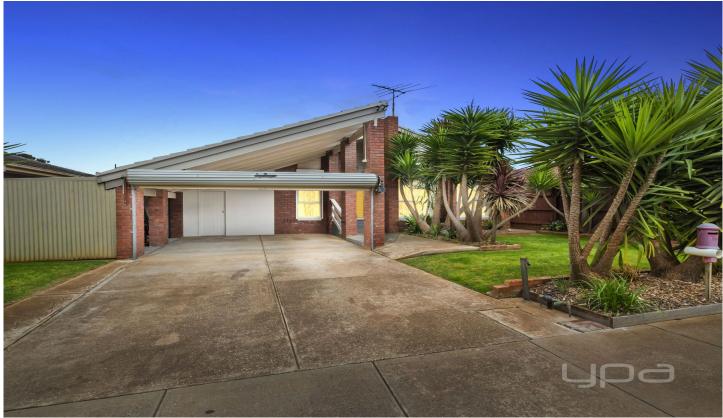

## 2035 Western Highway ROCKBANK VIC

Situated on a 595m2(approx.) allotment in the heart of the western suburb growth corridor. With plenty of schools, train stations and shopping centres announced for Rockbanks near future this is the hot spot of Victoria.

Boasting 3 generous sized bedrooms all including built in robes and the master also containing a modern ensuite, large front lounge room with beautiful cathedral ceilings, stunning kitchen with ample storage and bench space with adjacent meals area and renovated central bathroom. Moving outside you are greeted by a beautiful outdoor entertaining area which is fully enclosed, perfect for entertaining all year round. This family home is also surrounded by breathtaking fully manicured gardens, including a luscious veggie patch.