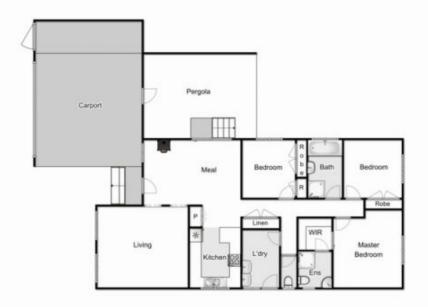

Boasting 3 generous sized bedrooms all including built in robes and the master also containing a modern ensuite, large front lounge room with beautiful cathedral ceilings, stunning kitchen with ample storage and bench space with adjacent meals area and renovated central bathroom. Moving outside you are greeted by a beautiful outdoor entertaining area which is fully enclosed, perfect for entertaining all year round. This family home is also surrounded by breathtaking fully manicured gardens, including a luscious veggie patch.

## 2035 Western Highway, Rockbank

Whilst every attempt has been made to ensure the accuracy of the floor plan contained here, measurements of doors, windows, rooms and any other items are approximate and no responsibility is taken for any error, omission, or mis-statement. This name is for illustrative oursposes only and should be used as such by any prospective nurchouse. The services, systems and appliances shown have not been tested and no oursettee as to their operability or efficiency can be given.