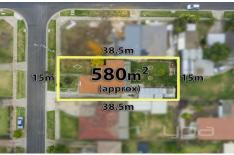

## **3 Curlew Close MELTON VIC**

Located in the perfect central location Melton on a great size allotment of (580m2 approx.), this great sized block offers so much potential in a prime position; just moments away from schools, shops, public transport, parklands and so much more.

## 3 📭 1 🔓 2 🖨

Land Size: 580 sqm

View: https://www.ypa.com.au/7399574

**Shane Spiteri** 0488 980 115

Whilst every attempt has been made to ensure the accuracy of the floor plan contained here, measurements of doors, windows, rooms and any other items are approximate and no responsibility is taken for any error, onisision, or mis-statement. This plan is for illustrative purposes only and should be used as such by any prospective purchaser. The services, systems and appliances shown have not been tested and no guarantee as to their operability or efficiency can be given.