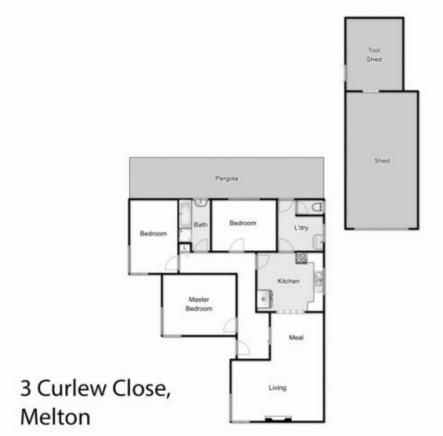

## **3 Curlew Close MELTON VIC**

Located in the perfect central location Melton on a great size allotment of (580m2 approx.), this great sized block offers so much potential in a prime position; just moments away from schools, shops, public transport, parklands and so much more.

Comprising of three bedrooms, central bathroom, huge formal lounge room to accommodate the whole family, adjoining meals and kitchen area and separate laundry with external access.

Moving outside, you will find a spacious and pleasing backyard with enough room for the kids to play, an undercover entertainment area and a shed/workshop/mancave.

## 3 📭 1 🔓 2 🖨

Land Size: 580 sqm

View: https://www.ypa.com.au/7399574

**Shane Spiteri** 0488 980 115

Whilst every attempt has been made to ensure the accuracy of the floor plan contained here, measurements of doors, windows, rooms and any other items are approximate and no responsibility is taken for any error, onisision, or mis-statement. This plan is for illustrative purposes only and should be used as such by any prospective purchaser. The services, systems and appliances shown have not been tested and no guarantee as to their operability or efficiency can be given.