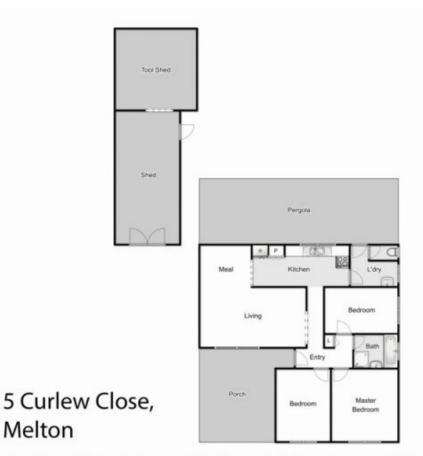

## **5 Curlew Close MELTON VIC**

Located in the perfect central location Melton on a great size allotment of (586m2 approx.), this great sized block offers so much potential in a prime position; just moments away from schools, shops, public transport, parklands and so much more.

Comprising of three bedrooms, central refurbished bathroom, huge formal lounge room to accommodate the whole family, adjoining meals and kitchen area and separate laundry with external access.

Moving outside, you will find a spacious and pleasing backyard with enough room for the kids to play, an undercover entertainment area and a shed/workshop/mancave.

## 3 📭 1 🔓 1 🖨

Land Size: 586 sqm

View: https://www.ypa.com.au/7399575

**Shane Spiteri** 0488 980 115

Whilst every attempt has been made to ensure the accuracy of the floor plan contained here, measurements of doors, windows, rooms and any other items are approximate and no responsibility is taken for any error, onicision, or mis-statement. his plan is for illustrative purposes only and should be used as such by any prospective purchaser. The services, systems and appliances shown have not been tested and no guarantee as to their operability or efficiency can be given.