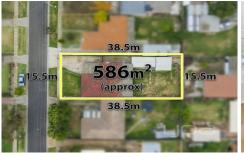

## **5 Curlew Close MELTON VIC**

Located in the perfect central location Melton on a great size allotment of (586m2 approx.), this great sized block offers so much potential in a prime position; just moments away from schools, shops, public transport, parklands and so much more.

## 3 📭 1 🔓 1 🖨

Land Size: 586 sqm

View: https://www.ypa.com.au/7399575

**Shane Spiteri** 0488 980 115

Whilst every attempt has been made to ensure the accuracy of the floor plan contained here, measurements of doors, windows, rooms and any other items are approximate and no responsibility is taken for any error, onicision, or mis-statement. his plan is for illustrative purposes only and should be used as such by any prospective purchaser. The services, systems and appliances shown have not been tested and no guarantee as to their operability or efficiency can be given.