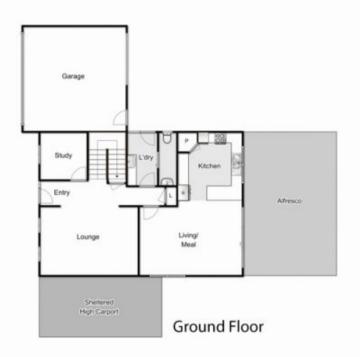

Comprising of separate living zones to accommodate any growing family, four generous bedrooms upstairs (ensuite and walk in robe to master) plus downstairs study on entrance, bright central upstairs bathroom, well-appointed kitchen with ample bench space with plenty of storage and

4 🕮 2 🖺 4 🖨

Land Size: 676 sqm

View: https://www.ypa.com.au/7399576

Mark Edwards 0422 017 068

First Floor

## 18 Darlingsford Boulevard, Melton

Whilst every attempt has been made to ensure the accuracy of the floor plan contained here, measurements of doors, windows, rooms and any other items are approximate and no responsibility is taken for any error, omission, or mis-statement. This plan is for illustrative purposes only and should be used as such by any prospective purchaser. The services, systems and appliances shown have not been tested and no guarantee as to their operability or efficiency can be given.