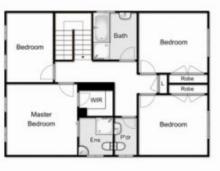

Comprising of separate living zones to accommodate any growing family, four generous bedrooms upstairs (ensuite and walk in robe to master) plus downstairs study on entrance, bright central upstairs bathroom, well-appointed kitchen with ample bench space with plenty of storage and

4 🕮 2 🖺 4 🖨

Land Size: 676 sqm

View: https://www.ypa.com.au/7399576

Mark Edwards 0422 017 068

First Floor

## 18 Darlingsford Boulevard, Melton

Whilst every attempt has been made to ensure the accuracy of the floor plan contained here, measurements of doors, windows, rooms and any other items are approximate and no responsibility is taken for any error, omission, or mis-statement. This plan is for illustrative purposes only and should be used as such by any prospective purchaser. The services, systems and appliances shown have not been tested and no guarantee as to their operability or efficiency can be given.