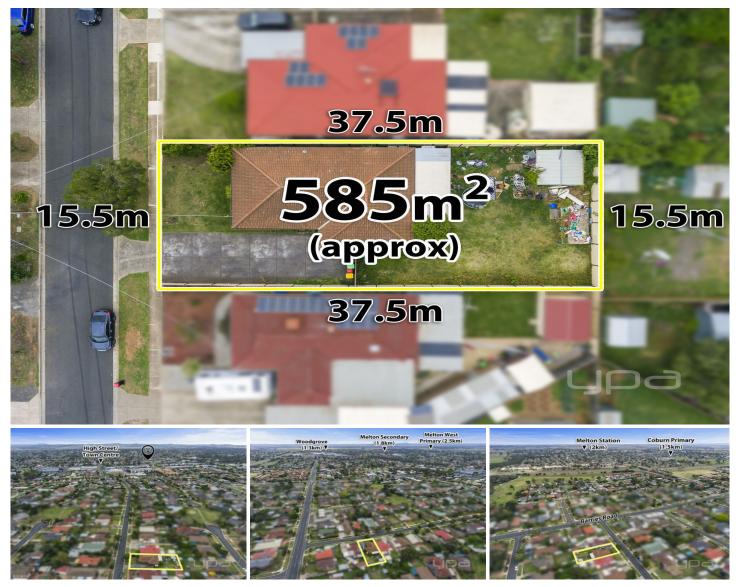

## 4 Atkin Street MELTON VIC

Located just moments away from schools, shops, public transport and positioned on a great size allotment of (585m2 approx.), this great sized block offers so much potential in a prime pocket.