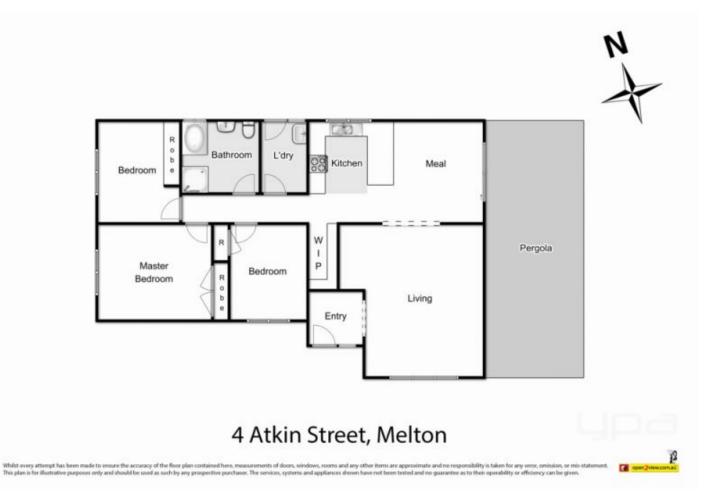

Comprising of three bedrooms, central bathroom, huge formal lounge room to accommodate the whole family, adjoining meals and kitchen area and separate laundry with external access.

Moving outside, you will find a spacious and pleasing backyard with enough room for the kids to play, an undercover entertainment area and side access to accommodate vehicles and equipment.