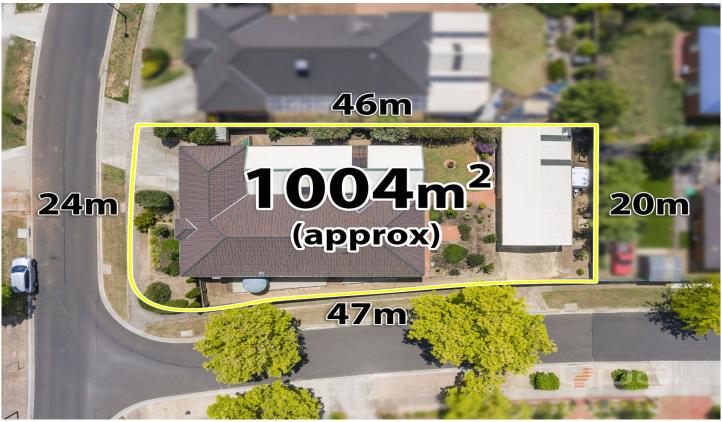

## 24 Brookfield Avenue BROOKFIELD VIC

Located in the ever-popular estate of Brookfield, a dream opportunity awaits, with this grand residence situated on a corner allotment of 1004m2 (approx.), this is the perfect property for tradespeople, families and developers alike.

5 **2** 6 **2** 

Land Size: 1004 sqm

View: https://www.ypa.com.au/7399579

Ryan Anders 0434 900 300