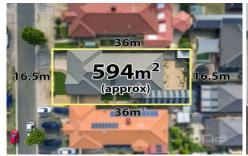

## **36 Staton Crescent MELTON WEST VIC**

This stunning and newly refurbished home is located in one of the best areas of Melton West and shouldnt be overlooked. Situated on a 594m2 (approx.) block, this spacious home provides everything any family could dream of.

4 2 2 2

Land Size: 594 sqm

View: https://www.ypa.com.au/7399581

**Shane Spiteri** 0488 980 115

## 36 Staton Crescent, Melton West

Whilst every attempt has been made to ensure the accuracy of the floor plan contained here, measurements of doors, windows, rooms and any other Items are approximate and no responsibility is taken for any error, ornission, or mis-statement. This plan is for illustrative purposes only and should be used as such by any prospective purchaser. The services, systems and appliances shown have not been tested and no guarantee as to their operability or efficiency can be given.