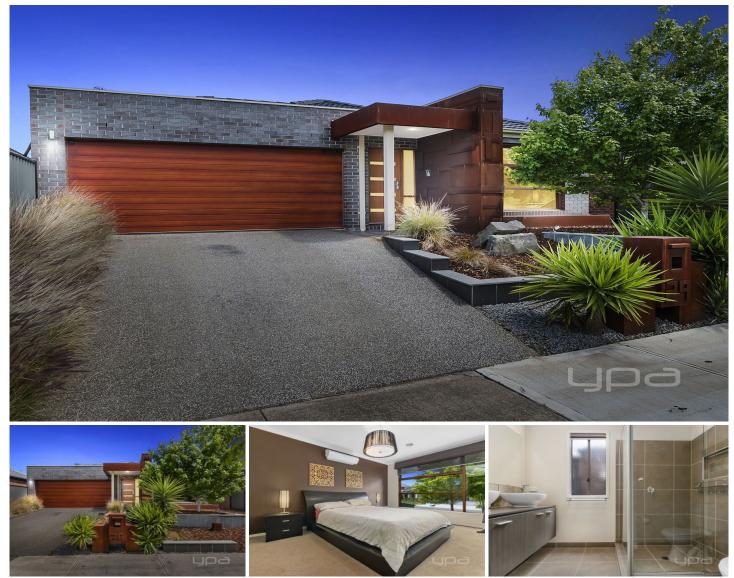

## 29 Northam Green DERRIMUT VIC

Situated in the heart of Derrimut, this modern family home is only minutes away from the well renowned St Lawrence Primary School, Derrimut Primary School, multiple learning centres, Derrimut Shopping Village, Balmoral Park, Mount Derrimut Native Reserve and the Deer Park Train Station.

This Stylish house comprises of 3 Bedrooms (Master of which boasts walk through robe and full ensuite.), two separate

living areas including rumpus room and open plan living/dining room which is overseen by the stunning kitchen with quality upgrades such as; stone bench tops, 900mm

freestanding stainless-steel cooker and dishwasher

Opening the bi-fold doors into your under-roof line alfresco which is finished off with unique styled paving, built in bbq with direct gas for your convenience and a stunning garden feature. The home also offers a stunning front fa?ade with

## 3 🛤 2 🚔 2 🚘

View : https://www.ypa.com.au/7399583