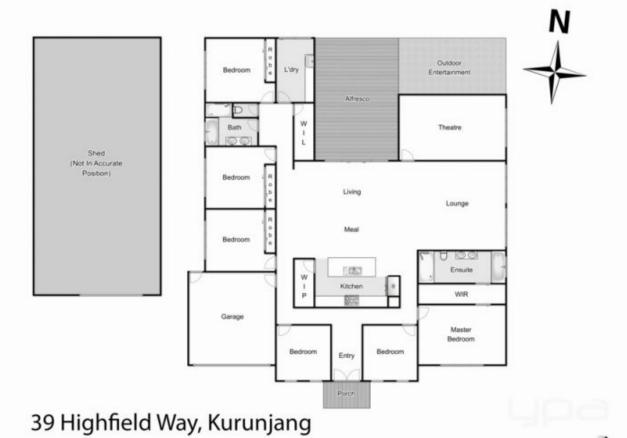

## 39 Highfield Way KURUNJANG VIC

Designed and built with no expense spared, this stunning piece of real estate sets a new benchmark for home design!

A stylish and modern six bedroom masterpiece surrounded by 2,127m2 (approx.) of your very own land, landscaped and low maintenance, here you will feel right at home.

Upon entering your 48sq (approx.) dwelling, you are greeted by a light-filled, open and contemporary ambience.

The huge open plan living zone and separate rumpus each offer more than enough room for the entire family.

The beautiful kitchen features luxury stone bench tops and appliances, 900mm oven/cook top, walk in pantry, stunning splashback, extra-large fridge cavity and dishwasher.

6 2 8 8

Land Size: 2127 sqm

View: https://www.ypa.com.au/7399584

**Shane Spiteri** 0488 980 115

Whits every attempt has been made to ensure the accuracy of the floor plan contained here, measurements of doors, windows, rooms and any other items are approximate and no responsibility is taken for any error, omission, or mis-statement his plan is for illustrative purposes only and should be used as such by any prospective purchaser. The services, systems and appliances shown have not been tested and no quarantee as to their operability or efficiency can be given.