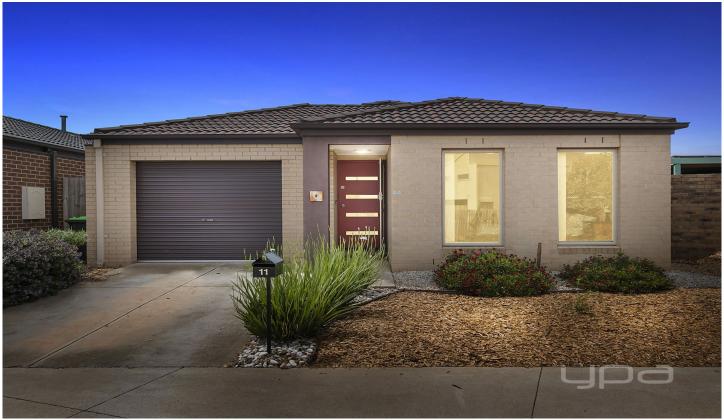

## 11/36 Somerton Court DARLEY VIC

Perfect entry into the property market or a great asset to any investment portfolio, this spacious light-filled residence is going to be hard to go past.

Boasting a huge master bedroom with walk in robe and ensuite, two further bedrooms serviced by a bright and spacious central bathroom, central lounge to accommodate the whole family, large kitchen with ample bench space and storage, on-flowing dining area and open living space, leading out to a gorgeous low maintenance garden and entertaining area perfect for balmy nights and dining outdoors.

Special features include: stainless steel appliances, quality window furnishings, fly screen, heating, cooling, single car garage, low maintenance gardens and so much more!

3 2 1 2

View: https://www.ypa.com.au/7399585