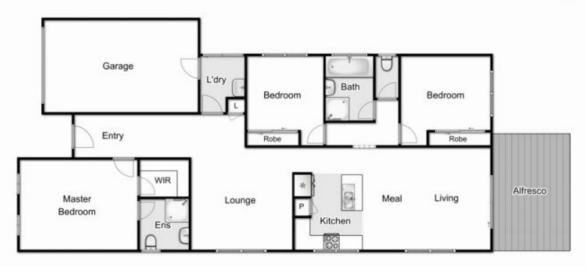

## 11/36 Somerton Court DARLEY VIC

Perfect entry into the property market or a great asset to any investment portfolio, this spacious light-filled residence is going to be hard to go past.

Boasting a huge master bedroom with walk in robe and ensuite, two further bedrooms serviced by a bright and spacious central bathroom, central lounge to accommodate the whole family, large kitchen with ample bench space and storage, on-flowing dining area and open living space, leading out to a gorgeous low maintenance garden and entertaining area perfect for balmy nights and dining outdoors.

## 11/36 Somerton Court, Darley

Whilst every attempt has been made to ensure the accuracy of the floor plan contained here, measurements of doors, windows, rooms and any other items are approximate and no responsibility is taken for any error, omission, or mis-statement. This plan is for illustrative purposes only and should be used as such by any prospective purchaser. The services, systems and appliances shown have not been tested and no guarantee as to their operability or efficiency can be given.