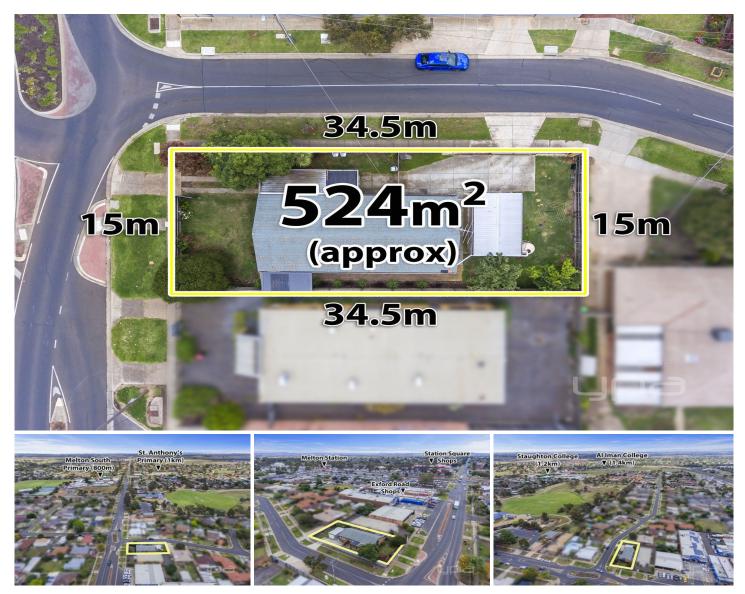

## 21 Exford Road MELTON SOUTH VIC

Looking for an investment property that has potential to obtain huge future financial gains? This fantastic home perfectly positioned on a large 522m2 (approx.) corner block zoned in the highly sought after Residential Growth Zone, it has so much character and endless potential you cant afford to miss out. Located within walking distance from Melton Souths train station, medical centres, all levels of schooling, you would be hard pushed to find a more appealing investment location.

## 3 📭 1 🖺 1 😭

Land Size: 524 sqm

View: https://www.ypa.com.au/7399587

Shane Spiteri 0488 980 115