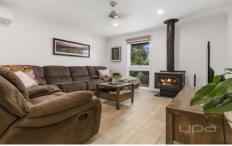

Upon entry, you are immediately greeted by the naturally light filled design and impressive blend of modern features that run through the home.

A bright and spacious lounge room makes for a perfect space for the whole family to enjoy, the fully renovated kitchen provides quality finishes including stainless steel appliances, ample storage and bench space, all overlooking the open plan meals area that so perfectly allows space for everyone.