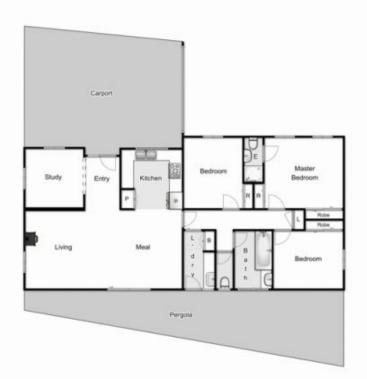

The home has three spacious bedrooms on offer; the master bedroom finished with built in robes and semi

3 😕 2 📛 2 🖨

Land Size: 587 sqm

View: https://www.ypa.com.au/7399589

Ryan Anders 0434 900 300

## 31 Tamar Drive, Melton South

Whilst every attempt has been made to ensure the accuracy of the floor plan contained here, measurements of doors, windows, rooms and any other items are approximate and no responsibility is taken for any error, onicision, or mis-statement. This plan is for illustrative purposes only and should be used as such by any prospective purchaser. The services, systems and appliances shown have not been tested and no guarantee as to their operability or efficiency can be given.