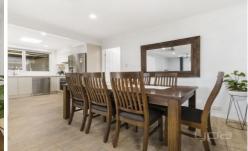

Upon entry, you are immediately greeted by the naturally light filled design and impressive blend of modern features that run through the home.

A bright and spacious lounge room makes for a perfect space for the whole family to enjoy, the fully renovated kitchen provides quality finishes including stainless steel appliances, ample storage and bench space, all overlooking the open plan meals area that so perfectly allows space for everyone.