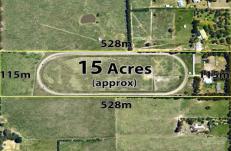

Special features of the property include: 14 solar panels, 4

4 🕒 2 📛 4 🗬

Land Size: 60379 sqm

View: https://www.ypa.com.au/7399590

Ryan Anders 0434 900 300

## 70 Peters Road, Gisborne

Whilst every attempt has been made to ensure the accuracy of the floor plan contained here, measurements of doors, windows, rooms and any other items are approximate and no responsibility is taken for any error, omission, or mis-statement.
This plan is for illustrative exercises only and should be used as such by any proposed the exercise such as a contractive exercises.