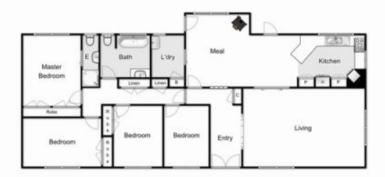

Accompanying this land parcel is a beautiful brick veneer home boasting four good sized bedrooms (master of which contains built in robes and semi ensuite), stunning central bathroom featuring a classic claw bath, well-appointed kitchen with plenty of bench space and ample storage, huge dining room featuring a coonara and a massive lounge room with more than enough space for the entire family.

## 70 Peters Road, Gisborne

Whilst every attempt has been made to ensure the accuracy of the floor plan contained here, measurements of doors, windows, rooms and any other items are approximate and no responsibility is taken for any error, omission, or mis-statement.
This plan is for illustrative exercises only and should be used as such by any proposed the exercise such as a contractive exercises.