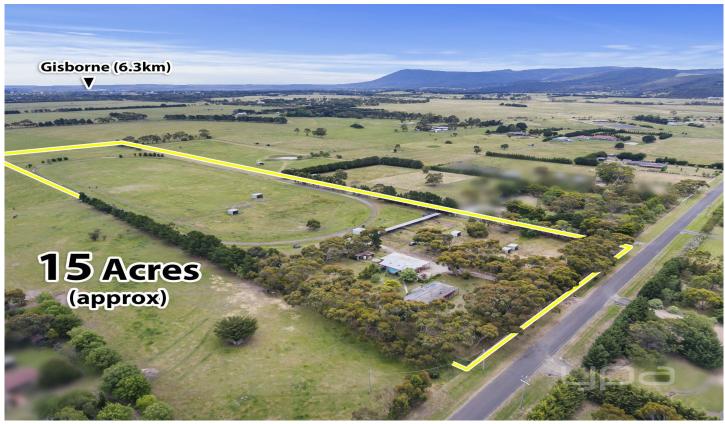

## 70 Peters Road GISBORNE VIC

Located on the outskirts of Gisborne, this beautiful 15-acre (approx.) property has limitless potential and so much to offer. With picturesque views of the Macedon ranges and the tranquility of a country lifestyle but still only a short drive to the thriving town of Gisborne or Riddles Creek, here is your chance to live a more relaxed lifestyle.

Special features of the property include: 14 solar panels, 4

4 🕒 2 📛 4 🗬

Land Size: 60379 sqm

View: https://www.ypa.com.au/7399590

Ryan Anders 0434 900 300