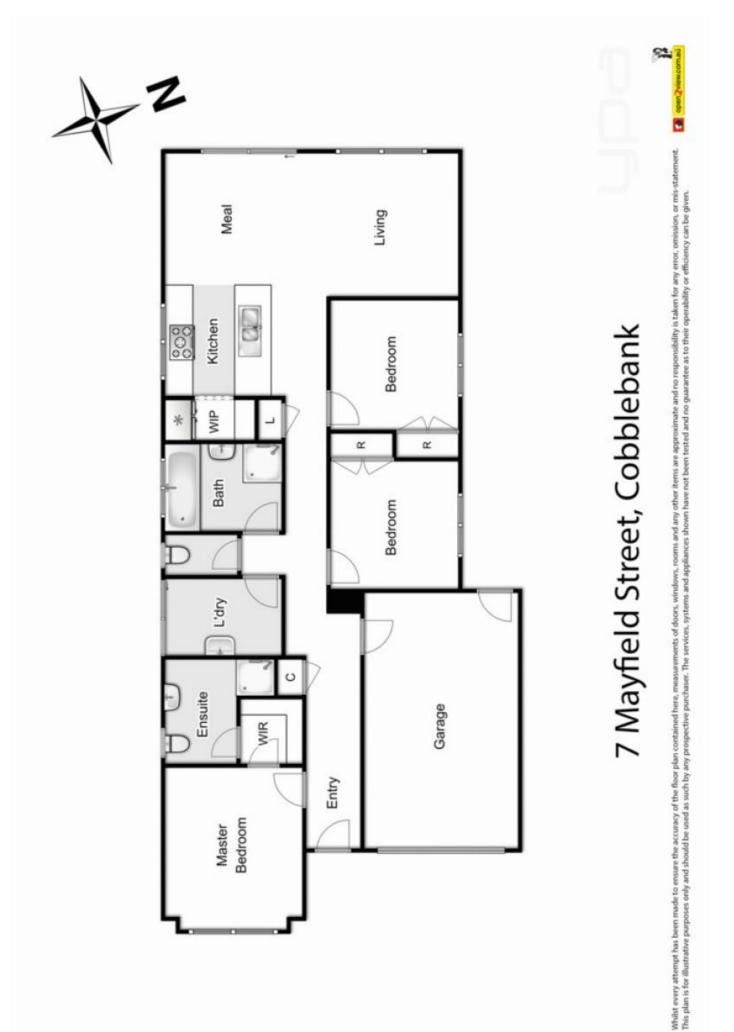

This home offers glamorous ambience throughout in combination with the finest and latest upgrades, Comprising of three bedrooms, two bathrooms, master bedroom with walk in robe and ensuite.

The beautiful kitchen not only appeals aesthetically but boasts a long list of upgrades including 20mm stone benches with breakfast bar area, walk in pantry with hidden 3 🛤 2 🚔 1 🚘

Land Size : 336 sqm View : https://www.ypa.com.au/7399592

Mark Edwards 0422 017 068