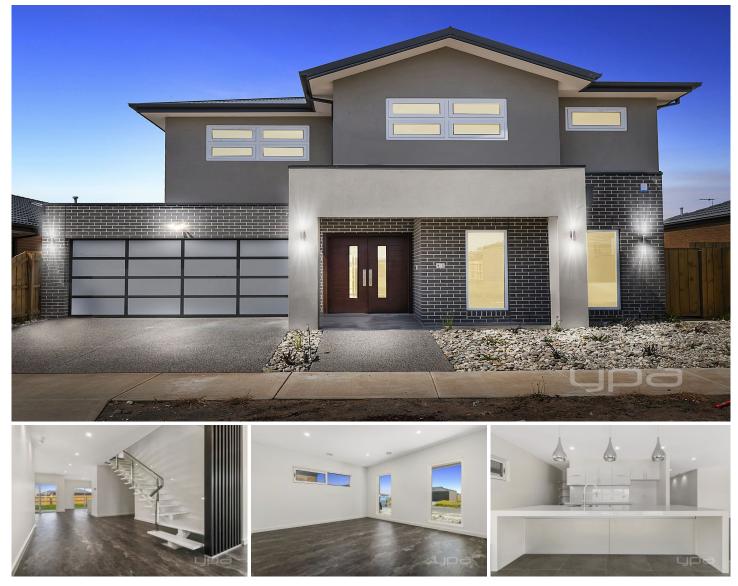

## 9 Scenic Way HARKNESS VIC

Elegantly designed and built to perfection, this brand new home offers a level of sophistication and style that rarely becomes available in Harkness.

Situated in the highly sought after estate of Arnolds Creek, an opportunity awaits for this exclusive property that drips with quality and is upgraded galore.

Comprising of four large bedrooms with fantastic inbuilt storage, a functional and stunning bathroom featuring an extra-large shower, bath and double vanities. The amazing master suite comes complete with a large fitted walk in robe, a full ensuite further complimented by another extra-large shower and double vanities to comfortably accommodate any couple.

Featuring a formal front lounge upon entry, an open plan

4 🛤 2 🚔 2 🖨