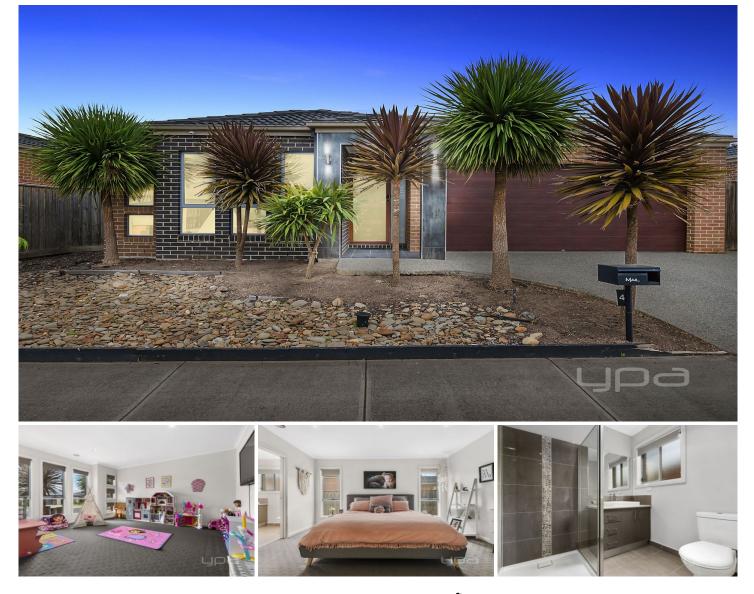

## 4 Sullivan Place HARKNESS VIC

This wonderfully presented home is ready for you to move straight in.

Located in a popular and desirable location of the Arnolds Creek Estate and being walking distance to bus stops, convenience stores and Arnolds Creek primary school.

Entering this home you will be amazed by the generous formal lounge room at the front of the home flowing to a spacious master bedroom complete with a bright ensuite and walk in robe, remaining 2 bedrooms are serviced by a stunning central bathroom and laundry. The Main part of the home is set up with a well-equipped kitchen overlooking the spacious meals and second open living area with aesthetically pleasing views of the backyard!

Moving outside, this backyard has more than enough room

3 🛤 2 🚔 2 🚔

Land Size: 420 sqm View: https://www.ypa.com.au/7399594

Shane Spiteri 0488 980 115