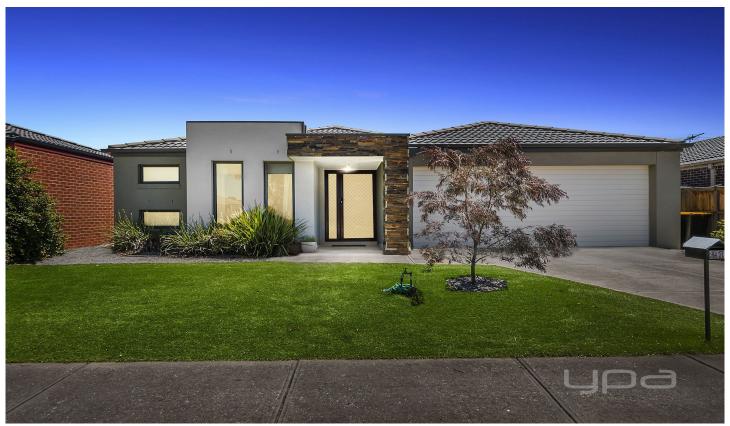

## 21 Barleygrass Crescent BROOKFIELD VIC

This modern and bright home is located in a friendly and quiet neighbourhood in Brookfield, conveniently located close by to walking tracks, shops, parks, sporting facilities, public transport and much more!

This beautiful home consists of four bedrooms, all spacious and filled with light and BIRs. The master bedroom is complimented by a large walk in robe and bright ensuite, boasting an impressive double shower. Upon entering the property you are greeted by a welcoming formal lounge room perfect for the family to enjoy. There is also a well-appointed kitchen, providing ample storage and bench space, which then opens up into an open living area and dining area, creating an ideal space for entertaining the whole family.

Moving outside, the property offers an alfresco area great to enjoy with guests all year round and a neat yard, with lush green grass and ample space for kids to play.

4 2 2 2

Land Size: 448 sqm

View: https://www.ypa.com.au/7399595