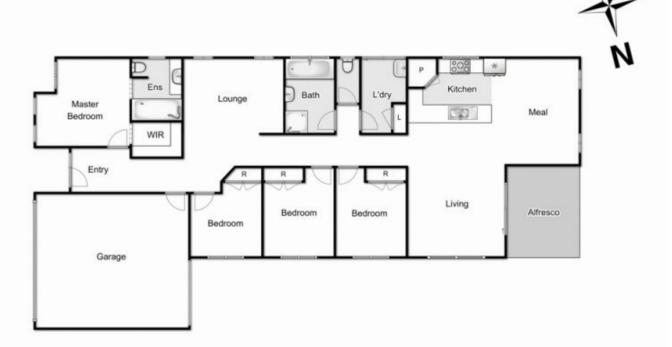

## 21 Barleygrass Crescent BROOKFIELD VIC

This modern and bright home is located in a friendly and quiet neighbourhood in Brookfield, conveniently located close by to walking tracks, shops, parks, sporting facilities, public transport and much more!

This beautiful home consists of four bedrooms, all spacious and filled with light and BIRs. The master bedroom is complimented by a large walk in robe and bright ensuite, boasting an impressive double shower. Upon entering the property you are greeted by a welcoming formal lounge room perfect for the family to enjoy. There is also a well-appointed kitchen, providing ample storage and bench space, which then opens up into an open living area and dining area, creating an ideal space for entertaining the whole family.

Moving outside, the property offers an alfresco area great to enjoy with guests all year round and a neat yard, with lush green grass and ample space for kids to play.

4 2 2 2

Land Size: 448 sqm

View: https://www.ypa.com.au/7399595

## 21 Barleygrass Crescent, Brookfeild

Whilst every attempt has been made to ensure the accuracy of the floor plan contained here, measurements of doors, windows, rooms and any other items are approximate and no responsibility is taken for any error, omission, or mis-statement.
This plan is for illustrative exercises only and should be used as such by any proposed the exercise such as a contractive exercises. The services, externs and appliances shown have not been texted and no outstands on a third operability or efficiency can be given.