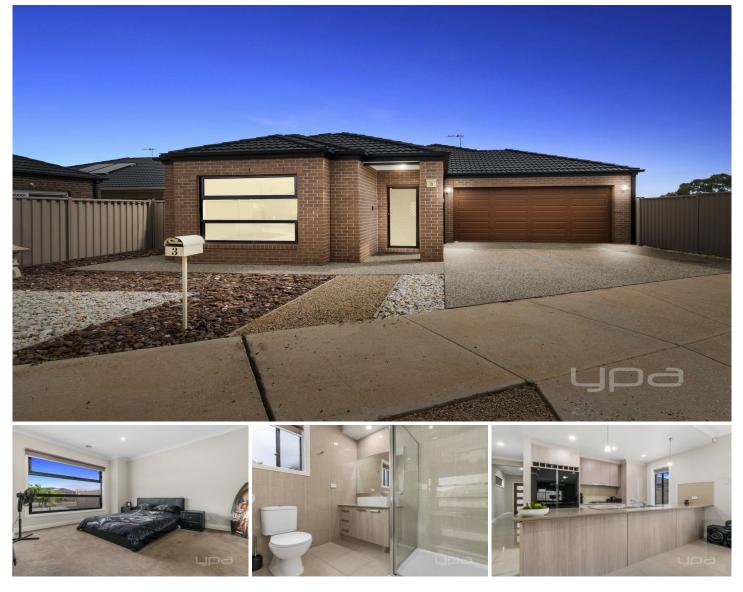

**3 Stephanie Way HARKNESS VIC** 

Built by Exclusive Homes and only 6 months old, this exciting piece of real estate, positioned in the highly sought after Arnold's Creek Estate, boasts inclusions and finishes of the highest quality

This spectacular home comprises of three large bedrooms with BIRs, master bedroom comes complete with WIR and ensuite, whilst the remaining bedrooms are serviced by a large central bathroom, complete with stone benchtops and quality floor to ceiling tiles. The open gallery kitchen not only appeals aesthetically but also functionally, boasting quality stainless steel appliances, stone benchtops and ample storage, all overlooking the open plan living/dining area which opens up through stacking sliding doors to a private under roofline alfresco.

List of upgrades that you simply wont find anywhere else;

3 🛤 2 🚔 2 🖨

View : https://www.ypa.com.au/7399596

. Whilst every attempt has been made to ensure the accuracy of the floor plan contained here, measurements of doors, windows, rooms and any other items are approximate and no responsibility is taken for any error, emission, or mis-statement. This plan is for illustrative purposes only and should be used as such by any prospective purchaser. The services, systems and appliances shown have not been tested and no guarantee as to their operability or efficiency can be given.