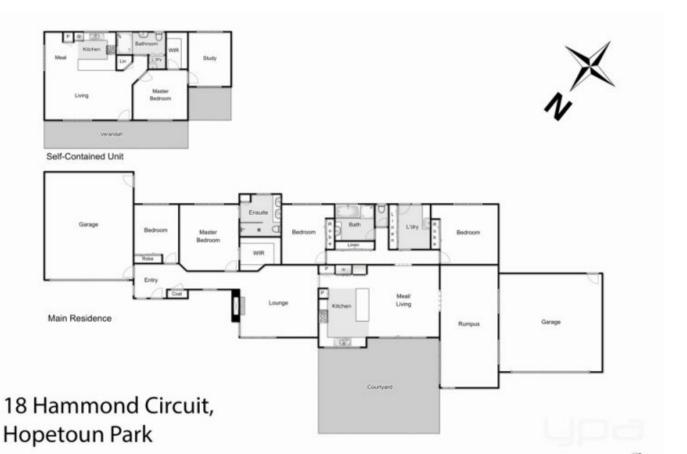

## 18 Hammond Circuit HOPETOUN PARK VIC

Designed and built for todays lifestyle, This architecturally designed Hopetoun Park property not only offers comfort and demands attention, but also provides enormous space being situated on a rare 7,552m2 (approx.) block. This custom built home and master block, sets a new benchmark for home design!

An extravagant and bold fa?ade, guarded by 2 lock up double car garages, surrounded by an unbelievably large yet beautiful estate of landscaped front and rear yards, introduces you to this 5 bedroom, 3 bathroom property.

Upon entering this perfect residence, you are opened up to the perfect sun drenched atmosphere with modern and sleek upgrades throughout, perfect neutral colour palette is complimented throughout with luxury inclusions and architectural features.

## 5 🛌 3 🟪 6 🚘

Land Size: 7552 sqm

View: https://www.ypa.com.au/7399597

Shane Spiteri 0488 980 115

Whilst every attempt has been made to ensure the accuracy of the floor plan contained here, measurements of doors, windows, rooms and any other items are approximate and no responsibility is taken for any error, omission, or mis-statement. This plan is for illustrative purposes only and should be used as such by any prospective purchaser. The services, systems and appliances shown have not been tested and no guarantee as to their operability or efficiency can be given.