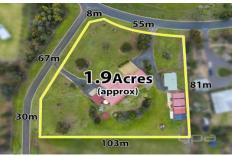

## 18 Hammond Circuit HOPETOUN PARK VIC

Designed and built for todays lifestyle, This architecturally designed Hopetoun Park property not only offers comfort and demands attention, but also provides enormous space being situated on a rare 7,552m2 (approx.) block. This custom built home and master block, sets a new benchmark for home design!

## 5 🛌 3 🟪 6 🚘

Land Size: 7552 sqm

View: https://www.ypa.com.au/7399597

Shane Spiteri 0488 980 115

Whilst every attempt has been made to ensure the accuracy of the floor plan contained here, measurements of doors, windows, rooms and any other items are approximate and no responsibility is taken for any error, omission, or mis-statement. This plan is for illustrative purposes only and should be used as such by any prospective purchaser. The services, systems and appliances shown have not been tested and no guarantee as to their operability or efficiency can be given.