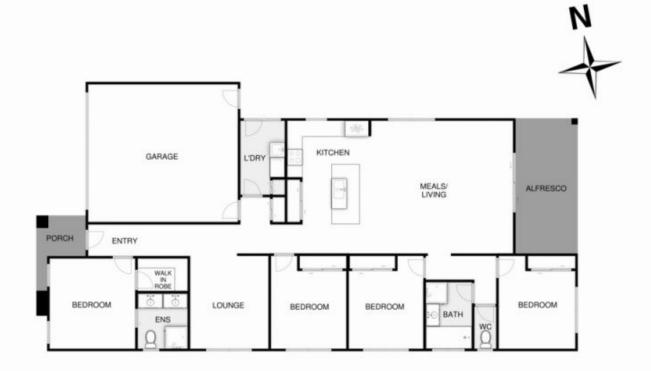

This home offers glamorous ambience throughout in combination with the finest and latest upgrades makes this a fantastic value for your money. Comprising of four bedrooms, two bathrooms, spacious formal and central living area, master bedroom with walk in robe & upgraded ensuite.

The beautiful kitchen not only appeals aesthetically but boasts a long list of upgrades including; built in pantry, 900mm upright oven/gas cook top, stainless steel appliances, stone benches with breakfast bar, pendant