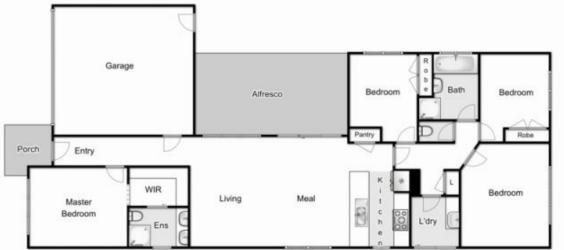

Comprising of four large bedrooms to accommodate the whole family (main bedroom comes complete with an ensuite and walk in robe), beautifully designed open plan gallery style kitchen and dining on-flowing to your spacious living zone followed by a stunning central bathroom. This spacious and functional floor plan truly has it all!

Moving outside, this great property is further complimented by an under roofline alfresco, great for socialising and dining no matter the season, as well as a stunning low maintenance garden and ample room for the kids to run and play.

## 12 Magpie Street, Brookfield

Whilst every attempt has been made to ensure the accuracy of the floor plan contained here, measurements of doors, windows, rooms and any other items are approximate and no responsibility is taken for any error, omission, or mis-statement. This plan is for illustrative purposes only and should be used as such by any prospective purchaser. The services, systems and appliances shown have not been tested and no guarantee as to their operability or efficiency can be given.