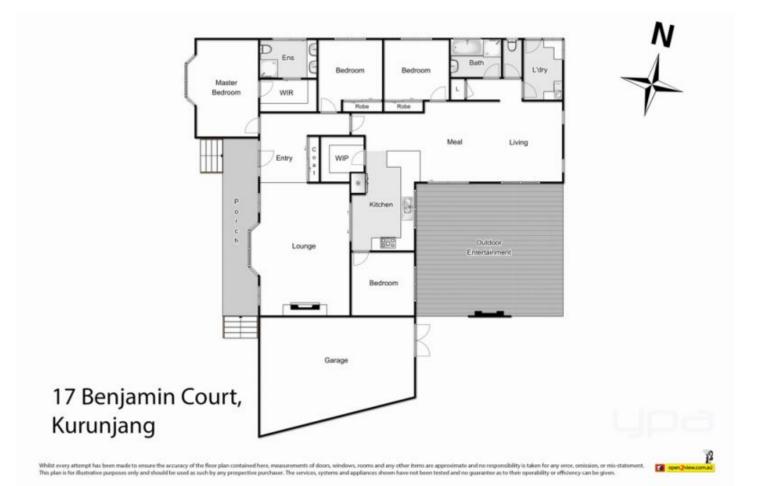

4 🛤 2 🚔 2 🚔

Land Size : 785 sqm View : https://www.ypa.com.au/7399600

Mark Edwards 0422 017 068