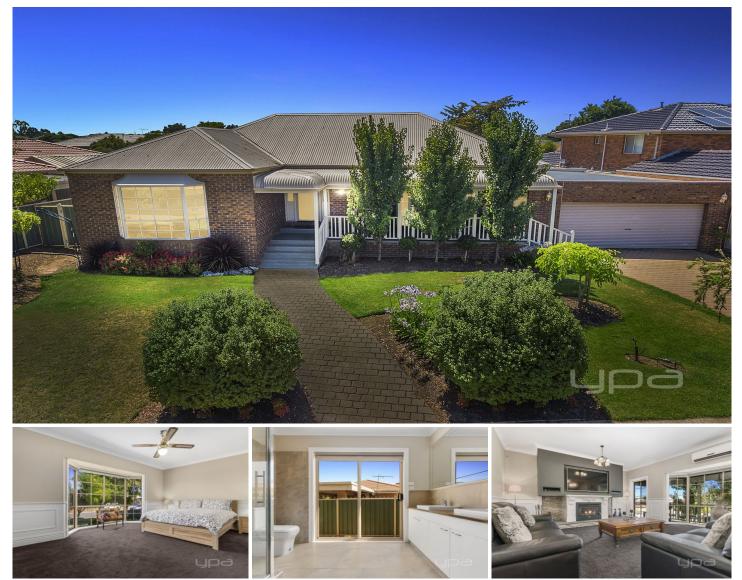

## **17 Benjamin Court KURUNJANG VIC**

This exceptional family home is full of character that only a home dressed in provincial charm can provide.

A mass of street appeal is presented by the formal landscaping, bay windows and bull nosed veranda.

Upon entry of this stunning home, you are warmly greeted by a large open foyer, on the left is a massive master suite with walk in robe and luxurious ensuite that showcases: double vanities, 2m high tiling and large shower.

To the right of the entry is the step down formal lounge, featuring a gorgeous Italian fire place dressed in stone and decorative provincial timber splashed in perfect proportions throughout the room.

Timber sliding doors lead to the gourmet kitchen setting complete with bevelled edge granite benchtops, walk in pantry and 900mm European cooktop with double oven.

The kitchen overlooks the spacious open plan living/dining area which leads to two large bedrooms with double robes