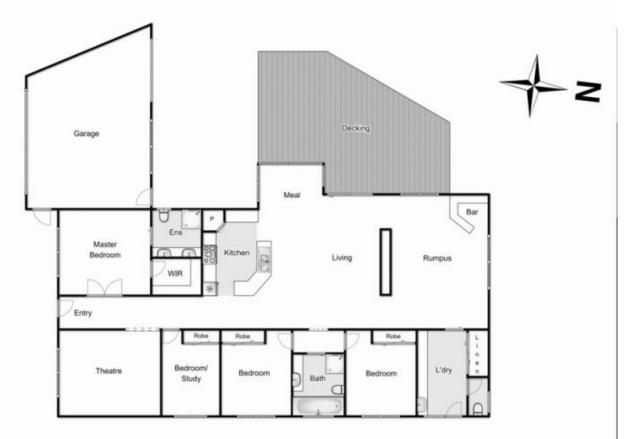

## 7 Bree Court KURUNJANG VIC

This superbly presented home is ready for you to just move in and enjoy, offering a fantastic

family-friendly layout, combined with an easy to maintain garden and in a beautiful court location.

Inside, you are welcomed off the beautiful entry hall with a stunning theatre room, adjacent to your master bedroom leading onto an ensuite, complete with double vanity and WIR. Three additional bedrooms, all with built-in robes, are serviced by your large main bathroom.

The heart of the home comprises of the spacious and light open plan living, dining and kitchen area offers modern 900mm stainless steel appliances and ample storage space, further complimented by a huge back rumpus room at the rear, with an inbuilt bar and space to accommodate the whole family!

## 7 Bree Court, Kurunjang

Whilst every attempt has been made to ensure the accuracy of the floor plan contained here, measurements of doors, windows, rooms and any other items are approximate and no responsibility is taken for any error, omission, or mis-statement. This plan is for illustrative purposes only and should be used as such by any prospective purchaser. The services, systems and appliances shown have not been tested and no guarantee as to their operability or efficiency can be given.