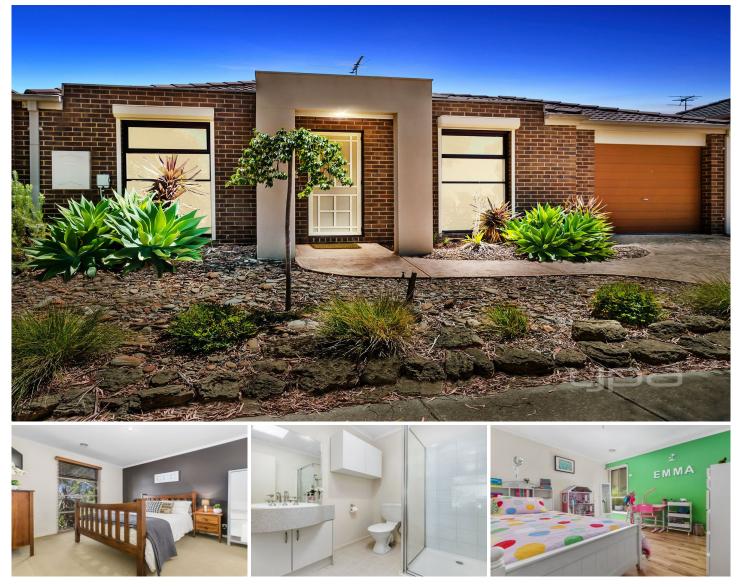

## 16 Shandeau Boardwalk MELTON WEST VIC

Street presence, designer finishes and landscaped garden surrounds are just the beginning to this immaculate three bedroom family residence. Offering the perfect blend of contemporary styling and modern conveniences this stunning home is a stand out in today's market. Comprising of large master bedroom with walk in robe and ensuite, two further bedrooms with built in robes, light filled lounge, impressive open plan living/kitchen/dining room spilling out through sliding glass doors to a private low maintenance pergola area with room for the kids to play.

This spectacular home further boasts: modern central bathroom, laundry, heating/cooling, roller shutters, single garage, garden shed, bistro blinds and more!

This beautiful home is located in the Woodgrove Walk Estate, surrounded by walking tracks, parklands and only seconds away from Woodgrove Shopping Centre and