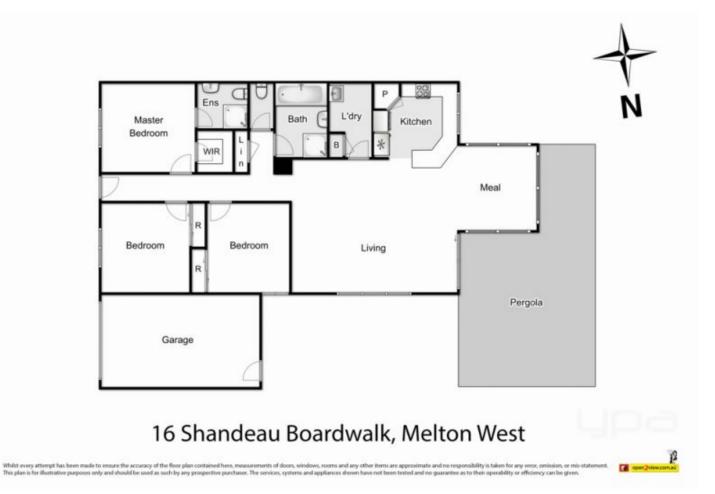

## 16 Shandeau Boardwalk MELTON WEST VIC

Street presence, designer finishes and landscaped garden surrounds are just the beginning to this immaculate three bedroom family residence. Offering the perfect blend of contemporary styling and modern conveniences this stunning home is a stand out in today's market. Comprising of large master bedroom with walk in robe and ensuite, two further bedrooms with built in robes, light filled lounge, impressive open plan living/kitchen/dining room spilling out through sliding glass doors to a private low maintenance pergola area with room for the kids to play.

Land Size : 349 sqm View : https://www.ypa.com.au/7399602

Shane Spiteri 0488 980 115