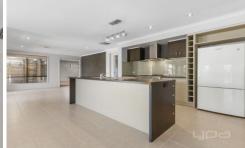

Entering this home, you will be amazed by the generous master bedroom complete with a bright ensuite and WIR, spacious and light filled kitchen with 900mm stainless steel appliances and walk in pantry overlooking your open plan living with built in fireplace and meals area, further complimented by a bonus rumpus room for the whole family to enjoy, while the following 2 bedrooms include BIR serviced with a beautiful central bathroom.