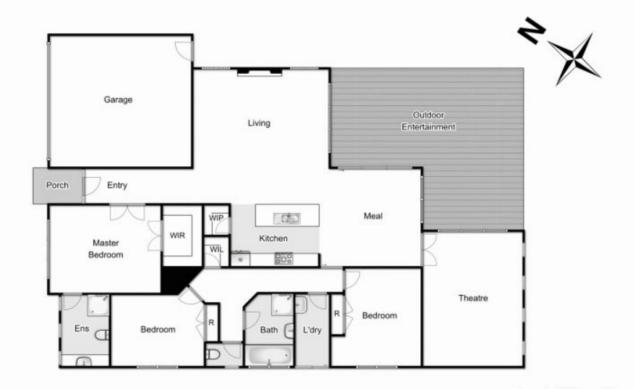

## **5 Ethereal Place KURUNJANG VIC**

This superbly presented home is ready for you to just move in and enjoy. Offering a fantastic family home in a beautiful court location on a huge 784m2(approx.) block of land.

Entering this home, you will be amazed by the generous master bedroom complete with a bright ensuite and WIR, spacious and light filled kitchen with 900mm stainless steel appliances and walk in pantry overlooking your open plan living with built in fireplace and meals area, further complimented by a bonus rumpus room for the whole family to enjoy, while the following 2 bedrooms include BIR serviced with a beautiful central bathroom.

Moving outside is an entertainers dream with under roof line alfresco plus a huge pergola attached to entertain family and friends all year round, while being surrounded by low maintenance gardens and enough area for the kids

## 5 Ethereal Place, Kurunjang

Whilst every attempt has been made to ensure the accuracy of the floor plan contained here, measurements of doors, windows, rooms and any other items are approximate and no responsibility is taken for any error, omission, or mis-statement. This plan is for illustrative purposes only and should be used as such by any prospective purchaser. The services, systems and appliances shown have not been tested and no guarantee as to their operability or efficiency can be given.