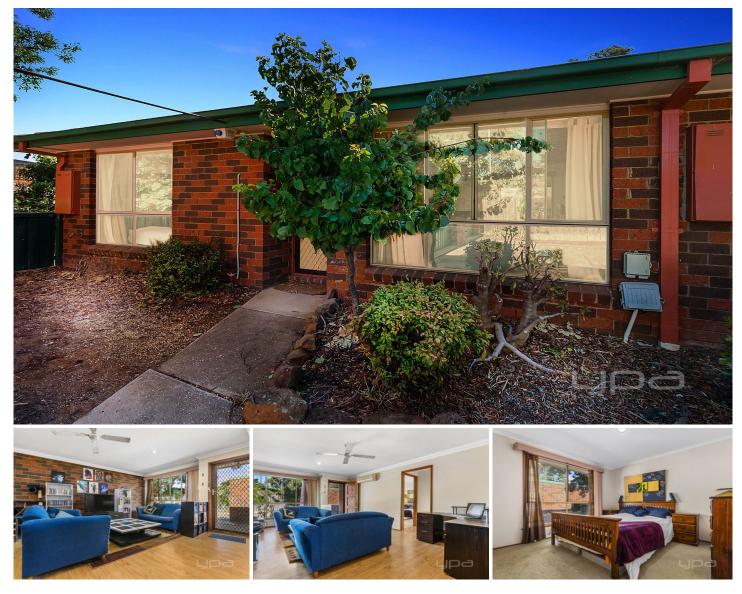

4/23 Dominic Parade MELTON VIC

Situated in central Melton, close to all levels of schooling, medical facilities and shopping district, this neat and tidy 2 bedroom unit ticks all the boxes for both investors and owner occupiers alike, to enter the property market at an affordable price.

Comprising of: two large bedrooms, large formal living zone, European bathroom/laundry and functional kitchen with ample cupboard and bench space over looking separate dining area.

Outside features a decked pergola and low maintenance yards.

Other features include: heating, cooling, floorboards, garden shed, single garage and much more.

To organise your inspection, call Mark today on 0422 017 068

(Photo ID is Required at all Open For Inspections)