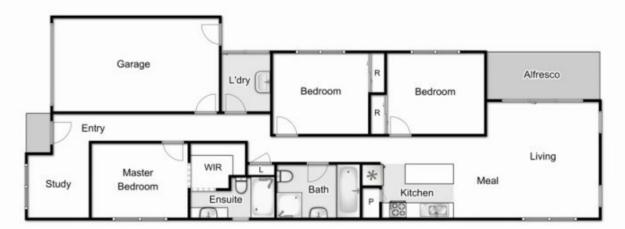

## 4 Karinya Way HARKNESS VIC

Take advantage of this stunning home located in the Meltons Willandra estate,.

This low maintenance open plan home has everything you could possible need. Hosting 3 bedrooms all with built in robes, master bedroom complimented by spacious ensuite and walk-in robe.

The property also includes a front formal study area, stunning kitchen with ample storage and stainless steel appliances including dishwasher, overlooking your open plan living/dining area plus alfresco area for all your entertaining needs.

The exterior of the property is finished off with full landscaped front and rear gardens

Other features include single garage with remote and internal access, ducted heating, stone benchtops throughout, split system cooling and much more.