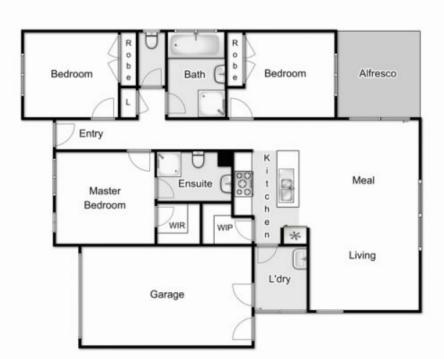

This stunning home comprises of three bedrooms with BIRs, master bedroom comes complete with WIR and ensuite, whilst the remaining bedrooms are serviced by a bright central bathroom. The beautiful open kitchen not only appeals aesthetically but also functional, boasting quality stainless steel appliances, stone benchtops and ample storage, all overlooking the open plan living/dining area which opens up to a private under roofline alfresco and low maintenance garden.

Special features include: ducted heating, high quality appliances, walk in pantry, dishwasher, modern fixtures

3 🔄 2 🖺 1 🖨

View: https://www.ypa.com.au/7399606

Shane Spiteri 0488 980 115

## 33 Golden Wattle Way, Harkness

Whilst every attempt has been made to ensure the accuracy of the floor plan contained here, measurements of doors, windows, rooms and any other items are approximate and no responsibility is taken for any error, omission, or mis-statement. This plan is for illustrative purposes only and should be used as such by any prospective purchaser. The services, systems and appliances shown have not been tested and no guarantee as to their operability or efficiency can be given.