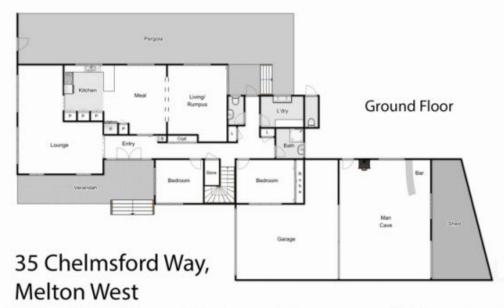

## 35 Chelmsford Way MELTON WEST VIC

Walking in to this huge double-story family home you are immediately greeted with a warm and homely feel. With an impressive 5 car garage, large 760m2(approx.) land size and partially renovated interior, this home is perfect for a family looking to make it their own. Only moments away from local schools, shops, parks and Melton Waves this property is perfectly located close to everything a family could possibly need.

Upon entering this grand home you are welcomed by an inviting living room for the whole family to enjoy, which flows through to the large kitchen with ample storage and bench space overlooking the dining area and an additional large rumpus room providing plenty of space for entertaining the whole family. This massive home comprises of 5 generously sized bedrooms, 2 downstairs with the remaining 3 upstairs, including master with a large ensuite that has been gutted ready for renovations, with the

5 🗀 3 🔓 5 🖨

Land Size: 760 sqm

View: https://www.ypa.com.au/7399607

Shane Spiteri 0488 980 115

Whits every attempt has been made to ensure the accuracy of the floor plan contained here, measurements of doors, windows, rooms and any other items are approximate and no responsibility is taken for any error, omission, or mis-statement, his plan is for illustrative purposes only and should be used as such by any prospective purchaser. The services, systems and appliances shown have not been tested and no quarantee as to their operability or efficiency can be given.