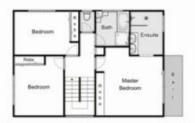

Upon entering this grand home you are welcomed by an inviting living room for the whole family to enjoy, which flows through to the large kitchen with ample storage and bench space overlooking the dining area and an additional large rumpus room providing plenty of space for entertaining the whole family. This massive home comprises of 5 generously sized bedrooms, 2 downstairs with the remaining 3 upstairs, including master with a large ensuite that has been gutted ready for renovations, with the

5 🗀 3 🔓 5 🖨

Land Size: 760 sqm

View: https://www.ypa.com.au/7399607

Shane Spiteri 0488 980 115

Whits every attempt has been made to ensure the accuracy of the floor plan contained here, measurements of doors, windows, rooms and any other items are approximate and no responsibility is taken for any error, omission, or mis-statement, his plan is for illustrative purposes only and should be used as such by any prospective purchaser. The services, systems and appliances shown have not been tested and no quarantee as to their operability or efficiency can be given.