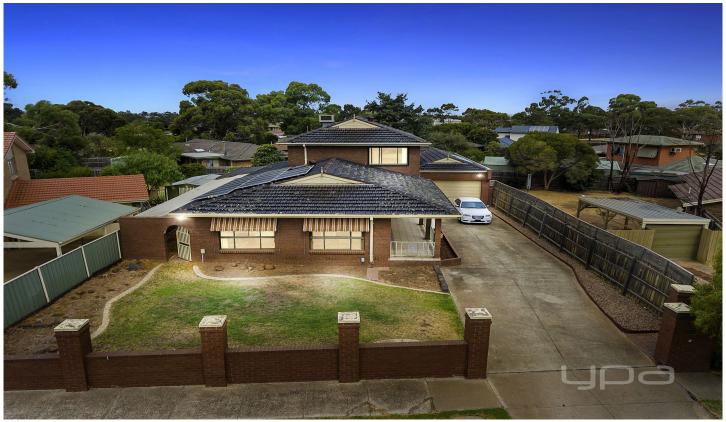

## 35 Chelmsford Way MELTON WEST VIC

Walking in to this huge double-story family home you are immediately greeted with a warm and homely feel. With an impressive 5 car garage, large 760m2(approx.) land size and partially renovated interior, this home is perfect for a family looking to make it their own. Only moments away from local schools, shops, parks and Melton Waves this property is perfectly located close to everything a family could possibly need.

Upon entering this grand home you are welcomed by an inviting living room for the whole family to enjoy, which flows through to the large kitchen with ample storage and bench space overlooking the dining area and an additional large rumpus room providing plenty of space for entertaining the whole family. This massive home comprises of 5 generously sized bedrooms, 2 downstairs with the remaining 3 upstairs, including master with a large ensuite that has been gutted ready for renovations, with the