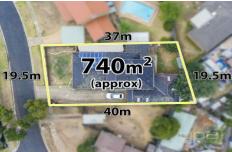

5 🗀 3 🔓 5 🖨

Land Size: 760 sqm

View: https://www.ypa.com.au/7399607

Shane Spiteri 0488 980 115

Whits every attempt has been made to ensure the accuracy of the floor plan contained here, measurements of doors, windows, rooms and any other items are approximate and no responsibility is taken for any error, omission, or mis-statement, his plan is for illustrative purposes only and should be used as such by any prospective purchaser. The services, systems and appliances shown have not been tested and no quarantee as to their operability or efficiency can be given.