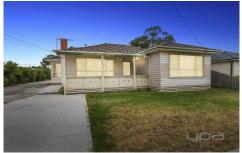

## 1/36 Laming Road DEER PARK VIC

Located in the perfect central location in Deer park on a good size allotment of (308m2 approx.), this home offers so much potential in a prime position; just moments away from schools, shops, public transport, parklands and so much more!

Comprising of three bedrooms, central refurbished bathroom, huge formal lounge room to accommodate the whole family, adjoining meals and kitchen area and separate laundry with external access.

Moving outside, you will find a pleasing backyard with enough space for the family to entertain and undercover secure carport.

This home is an eye catcher for first home buyers, families looking to create their first home. Special features of the property include; Ducted heating,

3 📭 1 🖺 1 🗬

Land Size: 308 sqm

: https://www.ypa.com.au/7399608