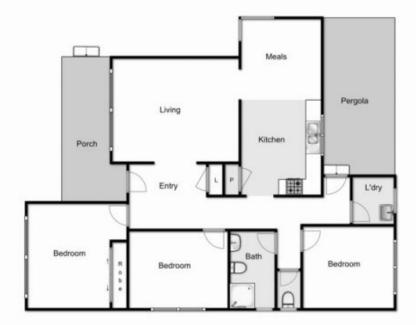

## 1/36 Laming Road DEER PARK VIC

Located in the perfect central location in Deer park on a good size allotment of (308m2 approx.), this home offers so much potential in a prime position; just moments away from schools, shops, public transport, parklands and so much more!

Comprising of three bedrooms, central refurbished bathroom, huge formal lounge room to accommodate the whole family, adjoining meals and kitchen area and separate laundry with external access.

Moving outside, you will find a pleasing backyard with enough space for the family to entertain and undercover secure carport.

This home is an eye catcher for first home buyers, families looking to create their first home. Special features of the property include; Ducted heating,

3 📭 1 🖺 1 🗬

Land Size: 308 sqm

: https://www.ypa.com.au/7399608