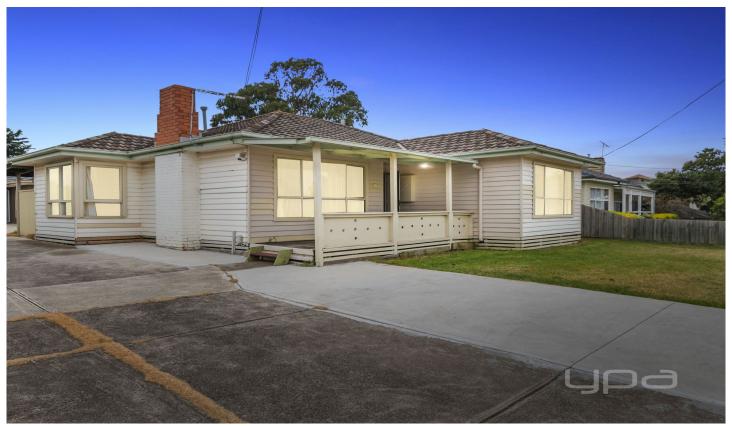

## 1/36 Laming Road DEER PARK VIC

Located in the perfect central location in Deer park on a good size allotment of (308m2 approx.), this home offers so much potential in a prime position; just moments away from schools, shops, public transport, parklands and so much more!

Comprising of three bedrooms, central refurbished bathroom, huge formal lounge room to accommodate the whole family, adjoining meals and kitchen area and separate laundry with external access.

Moving outside, you will find a pleasing backyard with enough space for the family to entertain and undercover secure carport.

This home is an eye catcher for first home buyers, families looking to create their first home. Special features of the property include; Ducted heating,

3 📭 1 🖺 1 🗬

Land Size: 308 sqm

: https://www.ypa.com.au/7399608