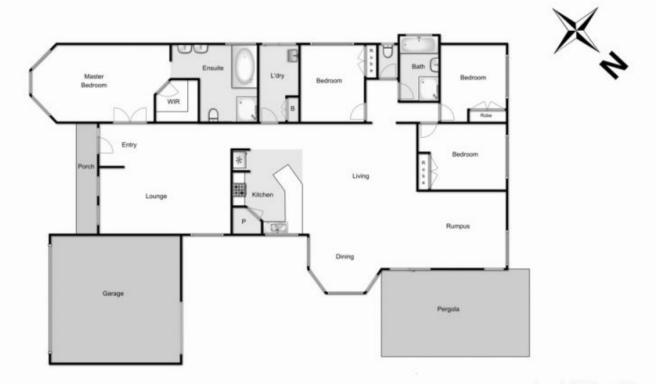

## 18 Christina Crescent KURUNJANG VIC

With an abundance of street appeal, this amazing Victorian style home situated on a massive 769m2(approx.) block has plenty of space for the growing family.

Inside, you are welcomed by the beautiful entry hall with a stunning formal lounge room, adjacent is your open master bedroom leading into a huge ensuite complete with a double vanity, spa bath and WIR. Three additional bedrooms, all with built-in robes while serviced by your bright central bathroom.

The heart of the home comprises of the spacious and light filled open plan living, dining and kitchen area offering modern appliances and plenty of storage space overlooking a large open rumpus room great for entertaining!

## 18 Christina Crescent, Kurunjang

Whilst every attempt has been made to ensure the accuracy of the floor plan contained here, measurements of doors, windows, rooms and any other items are approximate and no responsibility is taken for any error, omission, or mis-statement. This man is for illustrative oursposes only and should be used as such be any encountries much sure. The services, externs and appliances shown have not been tested and no oursettee as to their operability or efficiency can be given.