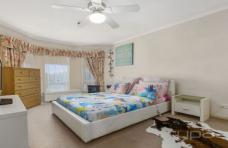

## 18 Christina Crescent KURUNJANG VIC

With an abundance of street appeal, this amazing Victorian style home situated on a massive 769m2(approx.) block has plenty of space for the growing family.

Inside, you are welcomed by the beautiful entry hall with a stunning formal lounge room, adjacent is your open master bedroom leading into a huge ensuite complete with a double vanity, spa bath and WIR. Three additional bedrooms, all with built-in robes while serviced by your bright central bathroom.