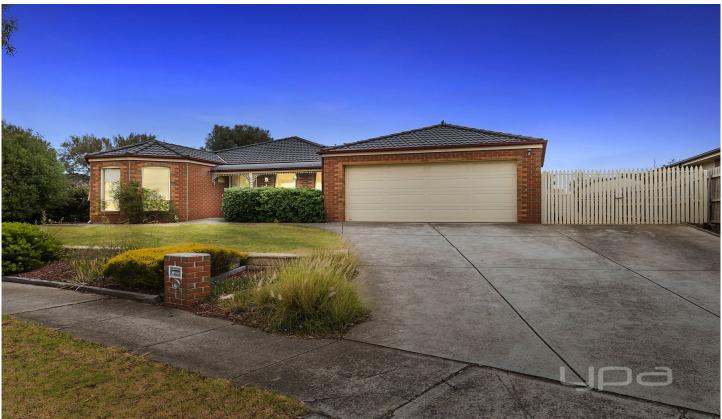

## 18 Christina Crescent KURUNJANG VIC

With an abundance of street appeal, this amazing Victorian style home situated on a massive 769m2(approx.) block has plenty of space for the growing family.

Inside, you are welcomed by the beautiful entry hall with a stunning formal lounge room, adjacent is your open master bedroom leading into a huge ensuite complete with a double vanity, spa bath and WIR. Three additional bedrooms, all with built-in robes while serviced by your bright central bathroom.

The heart of the home comprises of the spacious and light filled open plan living, dining and kitchen area offering modern appliances and plenty of storage space overlooking a large open rumpus room great for entertaining!