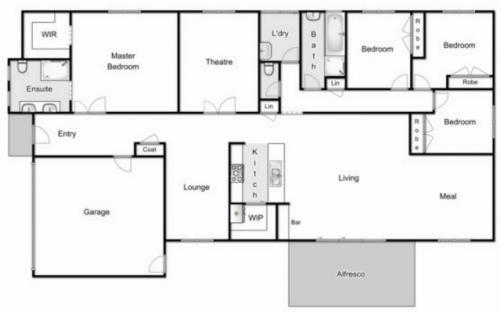

This wonderful home comprises of 4 bedrooms (huge master bedroom w upgraded ensuite and large WIR) and a bright central bathroom to service the remaining bedrooms.

The modern kitchen not only appeals aesthetically but functionally, featuring 900mm appliances, large walk in

## 5 Amelia Place, Harkness

Whilst every attempt has been made to ensure the accuracy of the floor plan contained here, measurements of doors, windows, rooms and any other items are approximate and no responsibility is taken for any error, omission, or mis-statement.
This plan is for illustration purposes only and should be used as such by any proposed only and should be used as such by any proposed only and should be used as such by any proposed only and should be used as such by any proposed only and should be used as such by any proposed only and should be used as such by any proposed only and should be used as such by any proposed only and should be used as such by any proposed only and should be used as such by any proposed only and should be used as such by any proposed only and should be used as such by any proposed only and should be used as such by any proposed only and should be used as such by any proposed only and should be used as such by any proposed only and should be used as such by any proposed only and should be used as such by any proposed only and should be used as such by any proposed only any propos