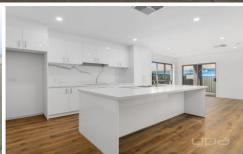

The heart of the home comprises of; huge spacious and light filled gallery kitchen with 900mm appliances, upgraded stone bench tops and glass splashback, overlooking your open living and separate dining area, opening up