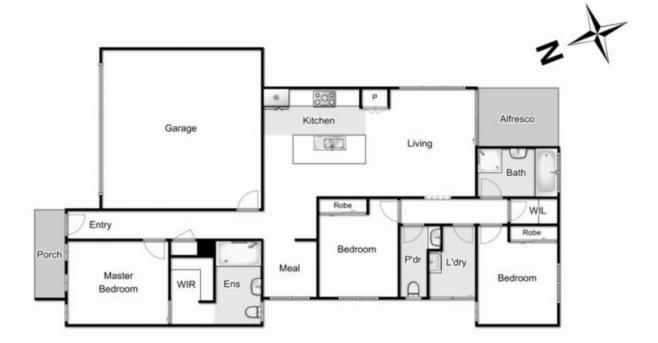

## 29 Lancers Drive HARKNESS VIC

Take advantage of the first home buyers grant on this beautiful brand new home located in the expanding Willandra Estate, this home offers glamorous ambience throughout in combination with the finest and latest upgrades making this exquisite home true value for your money.

Entering this home, you will be amazed at the generously sized master bedroom complete with WIR and ensuite which is complimented by floor to ceiling tiling, large shower and stone benchtops while the remaining bedrooms feature BIRs and are serviced by a bright central stunning bathroom.

The heart of the home comprises of; huge spacious and light filled gallery kitchen with 900mm appliances, upgraded stone bench tops and glass splashback, overlooking your open living and separate dining area, opening up