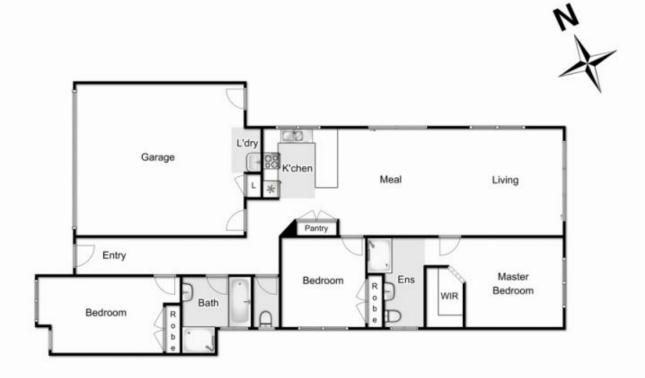

## 7 Rushton Avenue, Strathtulloh

Whilst every attempt has been made to ensure the accuracy of the floor plan contained here, measurements of doors, windows, rooms and any other items are approximate and no responsibility is taken for any error, omission, or mis-statement.
This plan is for illustrative exercises only and should be used as such by any proposed tipe exercises. The services, externs and appliances, shown have not been texted and no examples as to their operability or efficiency can be given.