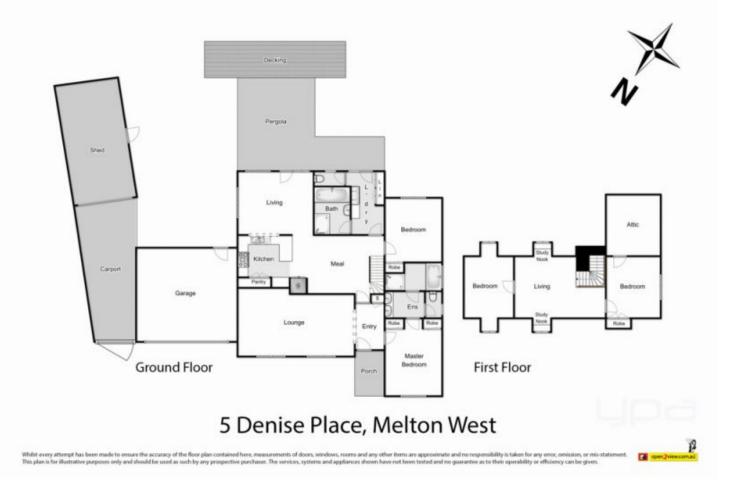

This one of a kind home comprises of three large living zones to accommodate any growing family, four bedrooms with built in robes, (master bedroom comes complete with built in robe and a beautiful ensuite with double vanity and floor to ceiling tiles, a bright central bathroom with larger shower to service the remaining bedrooms, a well-appointed kitchen further complimented by 900mm appliances, stone bench tops and ample storage 4 🛤 2 🚔 4 🚘