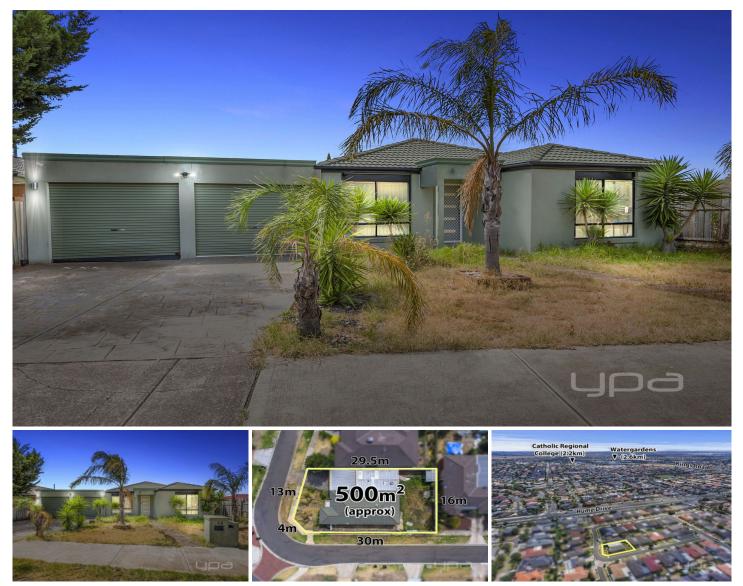

## **12 Mankina Circuit DELAHEY VIC**

Located just moments away from schools, shops, public transport and positioned on a corner allotment of 500m2 (approx.), this great sized block offers so much potential in a prime pocket location.

Comprising of three bedrooms (master of which contains walk-in robe and ensuite), central bathroom, formal lounge room to accommodate the whole family, adjoining open plan living, meals and kitchen area and separate laundry with external access.

Moving outside, you will find a spacious and pleasing backyard with enough room for the kids to play, an undercover entertainment area and side access to accommodate vehicles and equipment.

This home is an eye catcher for investors, renovators,

3 🛤 2 🚔 2 🛱

Land Size : 500 sqm View : https://www.ypa.com.au/7399614

Ryan Anders 0434 900 300